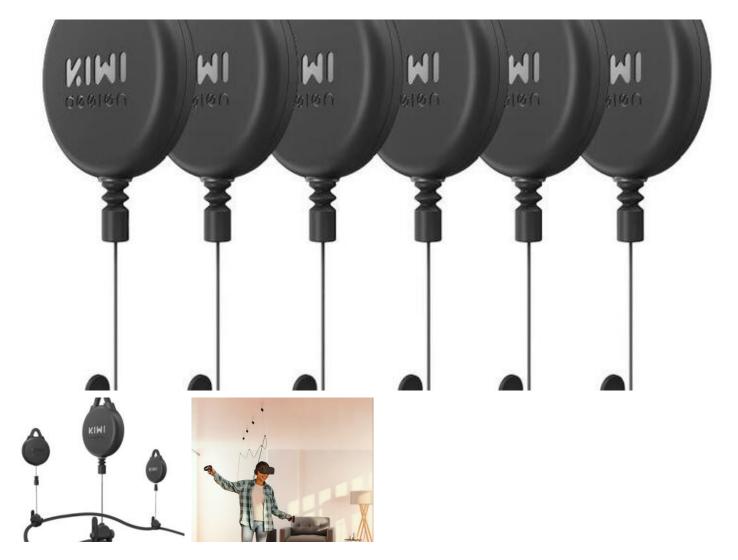

VR Cable Pulley System-6 pcs Kiwi Design V2-6 for Meta Quest VR Cable Pulley System-6 pcs Kiwi Design V2-6 for Meta Quest 2 Black

Suspended VR cable hook system 6pcs. Kiwi Design V2-3 for Meta Quest 2 / Quest 3 / Quest PRO black

Take care of proper space organization, forget about tangled cables and enjoy more comfort while using your VR goggles Meta Quest 2, Meta Quest 3 or Meta Quest PRO. Kiwi Design's suspended hook system will allow you to optimally hang your cables from the ceiling, so you don't have to worry about stepping on them or tripping over them. The included circular directional connector will give you freedom of movement, and the silicone dampers eliminate unnecessary noise up to 30 dB. The individual accessory parts are made of flexible rubber and rotate 360°, allowing the cables to move smoothly - nothing will get blocked. The system is also very easy to install and allows you to adjust the length of the cables. The set includes 6 hooks.

ManufacturerKiwi DesignModelV2-6/Black/HJT-062ColorBlackMaterialSilicone, rubber, ABS, metalCompatibilityMeta Quest 2, Meta Quest 3, Meta Quest PRONumber of hooks in the set6

Price:

Ref: 0850052498313

€ 47.50