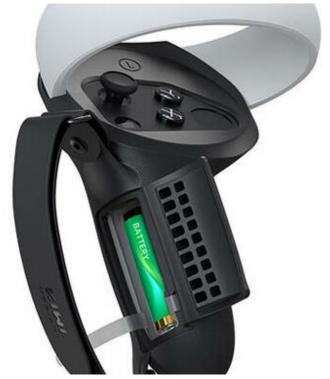

Ensure the safety of your controllers for the Meta Quest 2. Dedicated covers by Kiwi Design will protect them from bumps, scratches and other types of damage, and also guarantee you a secure grip and comfort. What's more, thanks to the well-thought-out design with a special tab, you can change batteries quickly and conveniently - you no longer have to remove the entire grip cover every time!

## Included

Cover for controllers x2Cover for the battery compartment x2Plastic tab for removing batteries x6

ManufacturerKiwi DesignModelQ1 PRO-2.2/HJT-320ColorBlackCompatibilityMeta Quest 2

Price:

Ref: 0850052498375