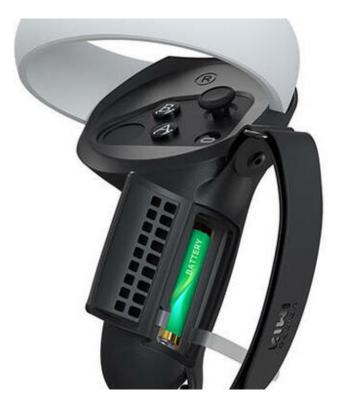

Ensure the safety of your controllers for the Meta Quest 2. Dedicated covers by Kiwi Design will protect them from bumps, scratches and other types of damage, and also guarantee you a secure grip and comfort. What's more, thanks to the well-thought-out design with a special tab, you can change batteries quickly and conveniently - you no longer have to remove the entire grip cover every time!

## Included

Cover for controllers x2Cover for the battery compartment x2Plastic tab for removing batteries x6

ManufacturerKiwi DesignModelQ1 PRO-2.2/HJT-320ColorBlackCompatibilityMeta Quest 2

Price:

Ref: 0850052498375