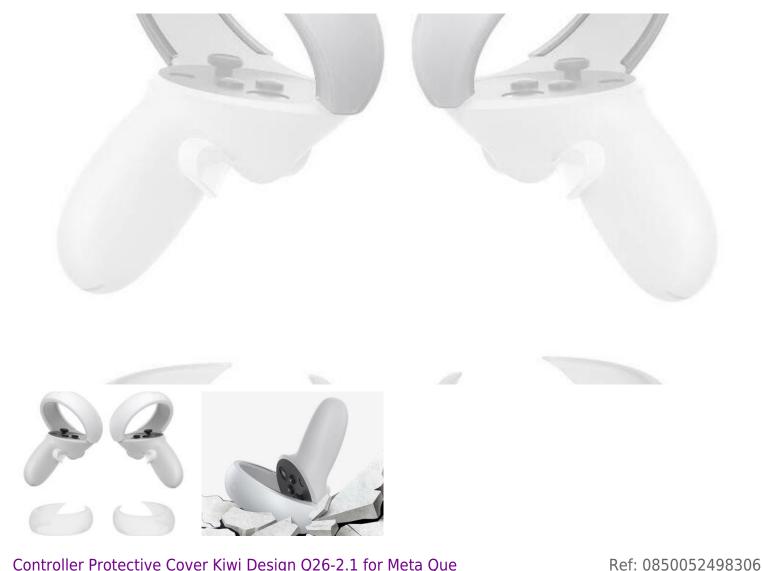

Controller Protective Cover Kiwi Design Q26-2.1 for Meta Que Controller Protective Cover Kiwi Design Q26-2.1 for Meta Quest 2 White

Kiwi Design Q26-2.1 protective controller cover for Meta Quest 2 white

Take care of the safety of your controllers for Meta Quest 2. The covers designed for them will protect them from bumps, shocks and scratches, so you can easily keep them in excellent condition for longer. These practical accessories were created from high-quality silicone, which is very durable and resistant to damage, and allows you to wash them under running water without any problems. You can easily keep them clean! Moreover, the covers perfectly fit the shape of the controllers and do not block the signal - do not be afraid of connection problems.

ManufacturerKiwi DesignModelQ26-2.1/HJT-337ColorWhiteMaterialSiliconeCompatibilityMeta Quest 2

Price:

€ 12.00

Gaming, VR accessories