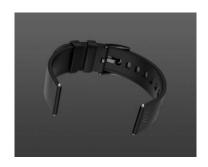

Colmi Silicone Smartwatch Strap Black 22mm
Colmi Silicone Smartwatch Strap Black 22mm

Colmi Silicone Smartwatch Strap Black 22 mm.

The silicone strap is ideal for active smartwatch users who value comfort and durability. Made of a soft, durable material, it is resistant to sweat, water and other external factors, making it an excellent choice for use during workouts and on a daily basis. The minimalist design makes the belt match any outfit. What's more, thanks to its standard 22mm width, the strap is compatible with many smartwatch models.