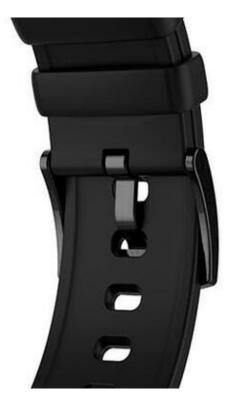

Colmi Silicone Smartwatch Strap Black 22mm
Colmi Silicone Smartwatch Strap Black 22mm

Colmi Silicone Smartwatch Strap Black 22 mm.

The silicone strap is ideal for active smartwatch users who value comfort and durability. Made of a soft, durable material, it is resistant to sweat, water and other external factors, making it an excellent choice for use during workouts and on a daily basis. The minimalist design makes the belt match any outfit. What's more, thanks to its standard 22mm width, the strap is compatible with many smartwatch models.