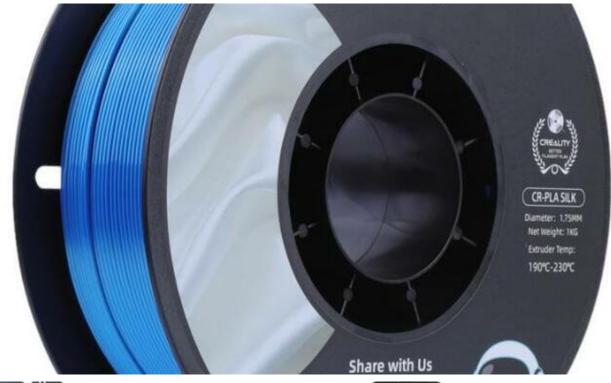

Ref: 6971636408161

CR-Silk PLA Filament Creality (Blue)
CR-Silk PLA Filament Creality (Blue)

Creality CR-Silk PLA Filament (Blue)

Creality's CR-Silk filament features a metallic, elegant sheen, making it eye-catching and perfect for printing figurines, decorations and even jewelry. It also features impressive durability and compatibility with most Creality printers. What's more, durable yet environmentally friendly materials have been used to make it.

## Elegant and durable

The filament is very pleasant to the touch and is distinguished by its elegant, delicate sheen - it allows you to achieve a pearly and smooth surface of the model without additional polishing. In addition, it was made of environmentally friendly, durable materials (PLA), making it resistant to deformation and distinguished by low shrinkage. Its tensile strength reaches 35 MPa, and its flexural strength is as high as 67 MPa.

ManufacturerCrealityNameCR-Silk FilamentModel3301120006ColorBlueExtruder temperatureFrom 190°C to 230°CTable temperatureFrom no heating to 60°CPrinting speed40-100 mm/secTensile strength35 MPaBending strength67 MPaFilament diameter1.75 mmWeight1 kg