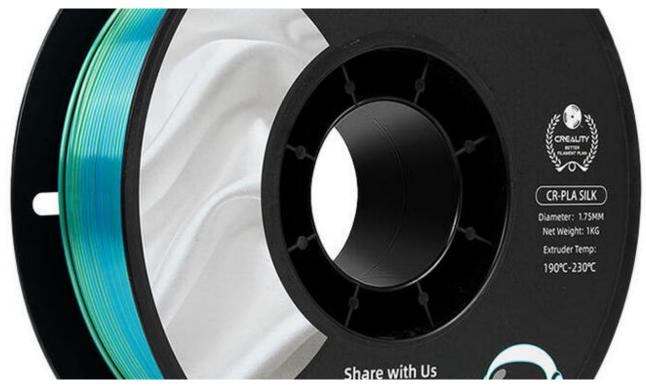

## Creality CR-Silk PLA Filament (Blue-Green)

Creality's CR-Silk filament features a metallic, elegant sheen, making it eye-catching and perfect for printing figurines, decorations and even jewelry. It also features impressive durability and compatibility with most Creality printers. What's more, durable yet environmentally friendly materials have been used to make it.

## Elegant and durable

The filament is very pleasant to the touch and is distinguished by its elegant, delicate sheen - it allows you to achieve a pearly and smooth surface of the model without additional polishing. In addition, it was made of environmentally friendly, durable materials (PLA), making it resistant to deformation and distinguished by low shrinkage. Its tensile strength reaches 35 MPa, and its flexural strength is as high as 67 MPa.

Ref: 6971636405382

ManufacturerCrealityNameCR-Silk FilamentModel3301120011ColorBlue-greenExtruder temperatureFrom 190°C to 230°CTable temperatureFrom no heat to 60°CPrinting speed40-100 mm/secTensile strength35 MPaBending strength67 MPaFilament diameter1.75 mmWeight1 kg