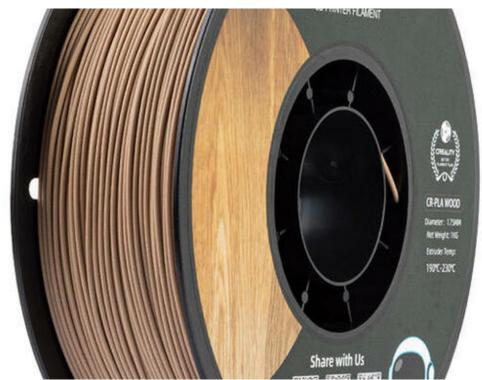

Ref: 6971636408666

CR-PLA Wood Filament Creality (White Pine)
CR-PLA Wood Filament Creality (White Pine)

Creality CR-PLA Wood (White Pine) Filament.

Creality's CR-Wood PLA filament is ideal for creating figurines and more. It stands out for its beautiful wood color, high strength and resistance to distortion. It allows smooth and fast printing - without clogging the nozzle. What's more, it's made of durable and environmentally friendly materials. At the same time, it is compatible with most FDM printers on the market.

ManufacturerCrealityNameCR-Wood FilamentModel3301130001ColorWhite pinePrinting temperatureFrom 190°C to 230°CPrinting

speed40-90 mm/secFilament diameter1.75 mmWeight1 kg

Price:

€ 26.00

Creative Technologies, 3D Printing