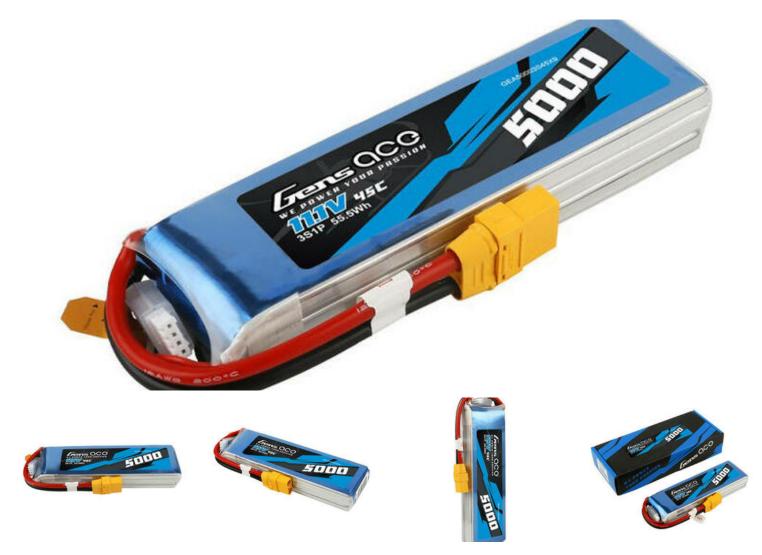

## Gens ace 5000mAh 11.1V 45C 3S1P lipo battery with XT90 Plug Gens ace 5000mAh 11.1V 45C 3S1P lipo battery with XT90 Plug

Gens ace 5000mAh 11.1V 45C 3S1P lipo battery with XT90 Plug connector.

The Gens Ace battery is an excellent choice for multi-rotor helicopters. With a capacity of 5000 mAh, a voltage of 11.1V and a discharge rate of 45C, it provides stable power during flights. The XT90 connector allows for a reliable connection.

ManufacturerGens AceManufacturer codeGEA50003S45X9Capacity5000 mAhVoltage11.1V (3S)Discharge rate45CWeight418 gDimensions160 x 45 x 26 mmDegree of discharge during charging1-3C (recommended), max. 5CCable length65 mm (from connector to battery) / 120 mm (from connector to balancing connector)Connector typeXT90PlugJST-XHR