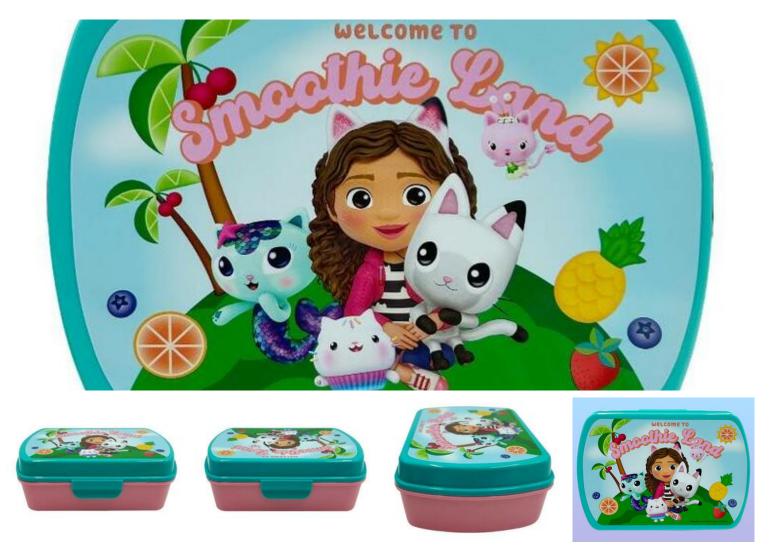

## Lunchbox Gabby's Dollhouse GD00007 KiDS Licensing

Ref: 8435507876599

Lunchbox Gabby's Dollhouse GD00007 KiDS Licensing

Lunchbox Gabby's Dollhouse GD00007 KiDS Licensing

Breakfast box with Gabby's Dollhouse motif is a magical invitation to a colorful world of adventure and friendship! With the image of Gabby, PandaPanda, Kitten Cat and other characters from the adorable cartoon, the breakfast box becomes not only a practical container for snacks, but also a symbol of joy and fun. For little fans of Gabby and her friends, this is an indispensable accessory that will make every lunch a special moment in the magical world of the doll's house. Now every meal will get a taste of fantastic adventures and sweet encounters with your favorite characters!

ManufacturerKiDS LicensingLicenseGabby's DollhouseManufacturer codeGD00007Material PVCDimensions17x12x6 cm

Price: € 3.51

Mom and baby, School supplies, Breakfast boxes and bidons