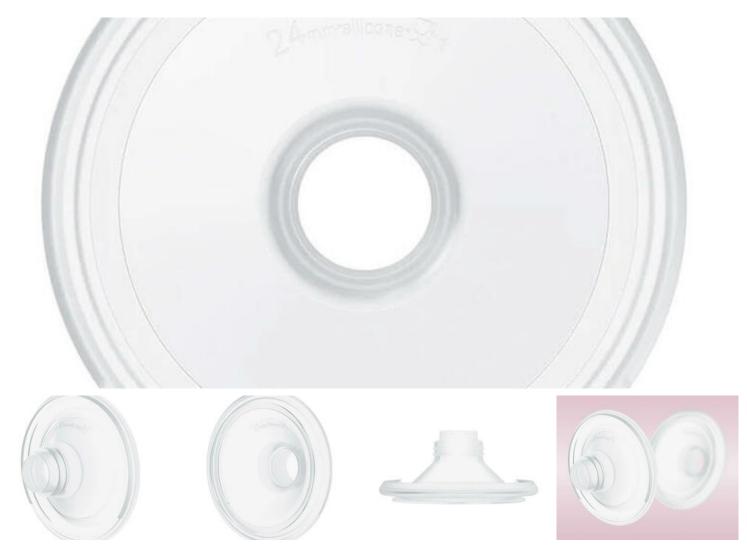

Double Layer Flange for S9Pro/S12 Pro Momcozy
Double Layer Flange for S9Pro/S12 Pro Momcozy

Double Layer Flange for S9Pro/S12 Pro Momcozy

The Momcozy double layer flange is a replacement accessory for your S9Pro/S12 PRO breast pump. Thanks to the double layer of silicone, the flange surrounds you comfortably and efficiently helps you with the milk collection process. Don't worry about harmful substances - all parts that come into contact with breast milk are BPA-free, giving you peace of mind about your baby's health. It's a guarantee of convenience and safety. Remember the manufacturer's recommended time to replace accessories every 3 months to ensure optimal pump performance and complete hygiene.