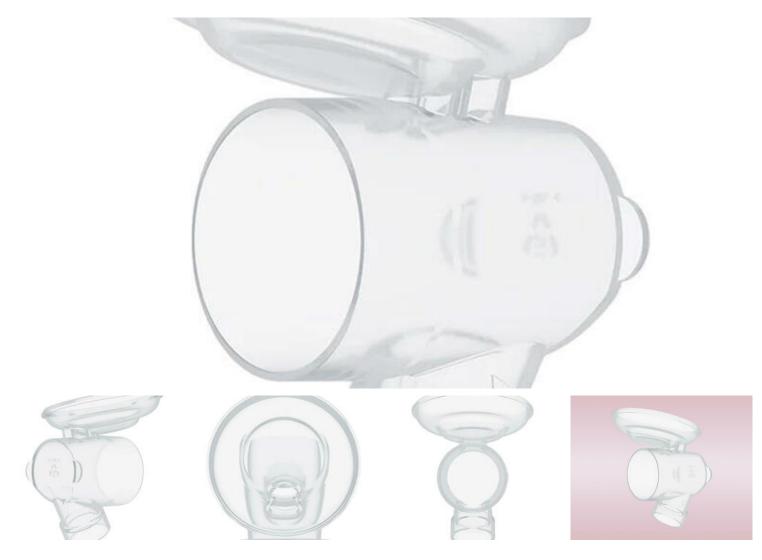

## Connector for Momcozy S9Pro/S12Pro

Connector for Momcozy S9 Pro and S12 Pro breast pumps, the perfect addition to your lactation pump. This high quality product has been carefully designed and manufactured by Momcozy to ensure perfect compatibility. To ensure continued performance and hygiene, it is recommended that you replace the connector regularly, especially if you notice any signs of wear or damage. With this product, you can be sure that pumping for your little one will be easy and hassle-free, always tailored to your needs.

ManufacturerMomcozyModelWBPLS9pro/S12proCompatibilityMomcozy S9 Pro and S12 Pro breast pumps

Price:

Ref: 5906168435249

€ 11.50

Mom and baby, Breast pumps and massagers, Accessories

Phone: +351962484153 (Call to national mobile network) Email: info@mobilemax.pt