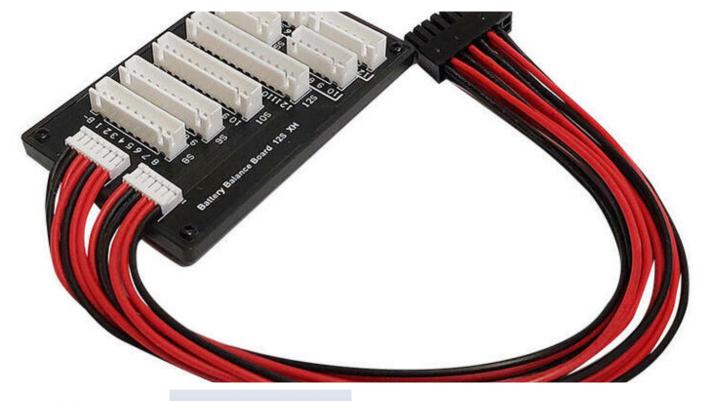

## Ref: 6928493310595

Tattu Balance board for 6S-12S batteries

The Tattu Balance Board is designed to optimize the charging process for batteries with 6S to 12S configurations. With a 250mm long cable, the board offers connection flexibility and compatibility with the TA3200 charger, allowing for efficient and safe charging of larger sized batteries. The Tattu balancing plate is an indispensable accessory for users who need to reliably and precisely balance the voltages of individual cells during charging, ensuring longer battery life and better performance.