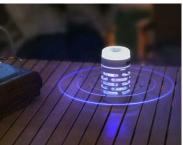

# Effective protection against mosquitoes

Naturehike lamp uses UV light with a wavelength of 395nm, which effectively attracts mosquitoes. After approaching the device, insects are quickly eliminated with the help of high voltage. The operating range of the device is 30 sq. m - enough to protect the area around your tent or camping site.