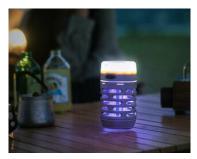

# Multifunctional lighting

The Naturehike device will not only repel mosquitoes, but also provide a functional light source. You can choose from 3 brightnesses, such as spotlight (200LM), high brightness (150LM) and low brightness (40LM). The ability to adjust the intensity of the light allows you to use the lamp both as an indoor tent light and as an outdoor light during evening activities.

## Safety of use

The device can also be used by children over the age of 8 under adult supervision. Low voltage power ensures safe use. The device also does not generate nuisance noise. Enjoy a comfortable stay outdoors with Naturehike!