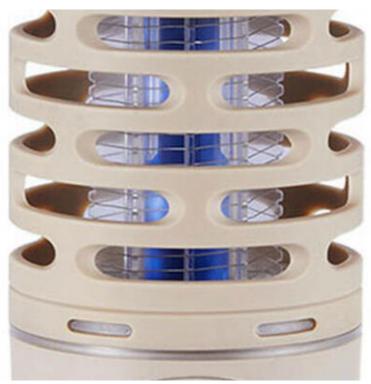

# Effective protection against mosquitoes

Naturehike lamp uses UV light with a wavelength of 395nm, which effectively attracts mosquitoes. After approaching the device, insects are quickly eliminated with the help of high voltage. The operating range of the device is 30 sq. m - enough to protect the area around your tent or camping site.

# Multifunctional lighting

The Naturehike device will not only repel mosquitoes, but also provide a functional light source. You can choose from 3 brightnesses, such as spotlight (200LM), high brightness (150LM) and low brightness (40LM). The ability to adjust the intensity of the light allows you to use the lamp both as an indoor tent light and as an outdoor light during evening activities.