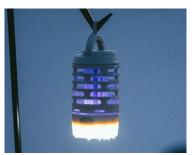

Ref: 6927595709573

Naturehike mosquito repellent lamp NH22ZM005 Naturehike mosquito repellent lamp NH22ZM005

Naturehike NH22ZM005 mosquito repellent lamp.

With the Naturehike NH22ZM005 lamp, camping will become even more comfortable and safe. The device will not only illuminate your surroundings, but also effectively protect both you and your loved ones from mosquitoes. UV technology and electric shock, ensure you stay outdoors without uninvited guests. Up to 3 brightness levels will be at your disposal. Wireless design further enhances the convenience of use.

# Effective protection against mosquitoes

Naturehike lamp uses UV light with a wavelength of 395nm, which effectively attracts mosquitoes. After approaching the device, insects are quickly eliminated with the help of high voltage. The operating range of the device is 30 sq. m - enough to protect the area around your tent or camping site.

# Multifunctional lighting

The Naturehike device will not only repel mosquitoes, but also provide a functional light source. You can choose from 3 brightnesses, such as spotlight (200LM), high brightness (150LM) and low brightness (40LM). The ability to adjust the intensity of the light allows you to use the lamp both as an indoor tent light and as an outdoor light during evening activities.