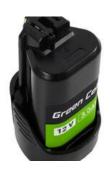

Ref: 5904326375147

Battery For Power Tools Green Cell PTBO12V3, Bosch GBA 12V 3
Battery For Power Tools Green Cell PTBO12V3, Bosch GBA 12V 3Ah 1600A00X79

Green Cell PTBO12V3, Bosch GBA 12V 3Ah 1600A00X79 power tool battery.

 $Manufacturer Green \ \ Cell Model PTBO12V3 Capacity 3 AhVoltage 12V Type \ \ of \ \ cells Li-lon Color Black Dimensions 47 \ \ x \ \ 51 \ \ x \ \ 86 \ \ mm Weight 180 \ \ gIndicator LED Compatibility Bosch \ 12V \ System Energy (Wh) 36Wh$ 