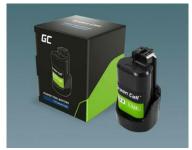

Ref: 5904326375147

Battery For Power Tools Green Cell PTBO12V3, Bosch GBA 12V 3
Battery For Power Tools Green Cell PTBO12V3, Bosch GBA 12V 3Ah 1600A00X79

Green Cell PTBO12V3, Bosch GBA 12V 3Ah 1600A00X79 power tool battery.

The PTBO12V3 Green Cell battery for power tools is a perfectly manufactured model based on high-quality cells. The battery case is made of durable plastic to meet the work in harsh conditions and protect it from damage. With Li-lon cells, it allows you to achieve maximum performance and power of drills, screwdrivers and other power tools. Provides a great fit and trouble-free operation with any original equipment and the manufacturer's charger. High battery life is up to 1,000 full charge cycles to ensure full performance of the device for 3 years of intensive use.

 $Manufacturer Green \ \ Cell Model PTBO12V3 Capacity 3 AhVoltage 12V Type \ \ of \ \ cells Li-lon Color Black Dimensions 47 \ \ x \ \ 51 \ \ x \ \ 86 \ \ mm Weight 180 \ \ gIndicator LED Compatibility Bosch \ 12V \ System Energy (Wh) 36Wh$ 