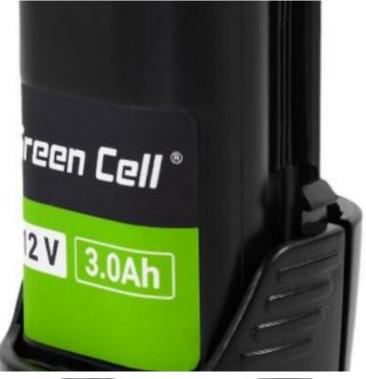

Ref: 5904326375147

Battery For Power Tools Green Cell PTBO12V3, Bosch GBA 12V 3
Battery For Power Tools Green Cell PTBO12V3, Bosch GBA 12V 3Ah 1600A00X79

Green Cell PTBO12V3, Bosch GBA 12V 3Ah 1600A00X79 power tool battery.

 $Manufacturer Green \ \ Cell Model PTBO12V3 Capacity 3 AhVoltage 12V Type \ \ of \ \ cells Li-lon Color Black Dimensions 47 \ \ x \ \ 51 \ \ x \ \ 86 \ \ mm Weight 180 \ \ gIndicator LED Compatibility Bosch \ 12V \ System Energy (Wh) 36Wh$ 