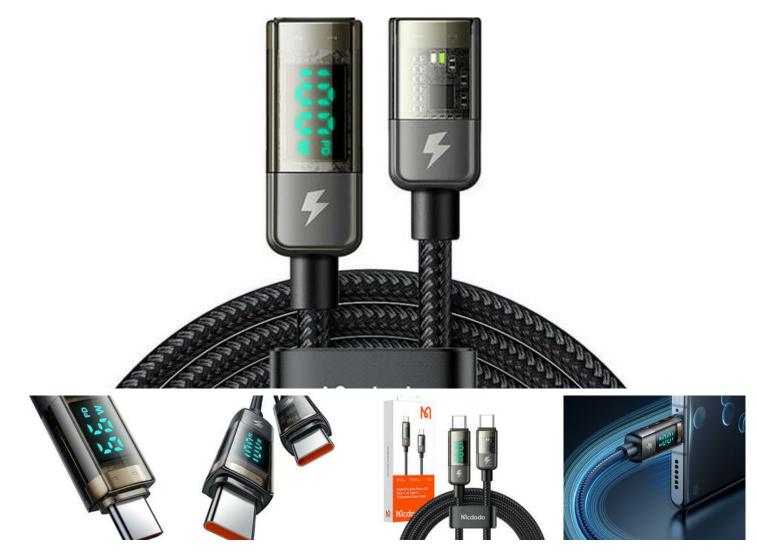

## Charge with 100 watts of power

From today, charging will take even less time! Mcdodo CA-3611 provides support for PD protocol, and its power reaches up to 100 watts. Thanks to this, you will charge your Huawei Mate 40 Pro up to 86% in just 30 minutes. What's more, a small display will inform you about the current charging power.

## For the sake of safety

Don't worry about the security of your devices. The built-in E-marker chip, featuring MSC technology independently developed by Mcdodo, automatically identifies connected equipment and then adjusts charging values to ensure safe charging. What's more, you can significantly reduce battery waste and extend battery life with automatic charge detection and cyclic charging after powering down for 2 hours.