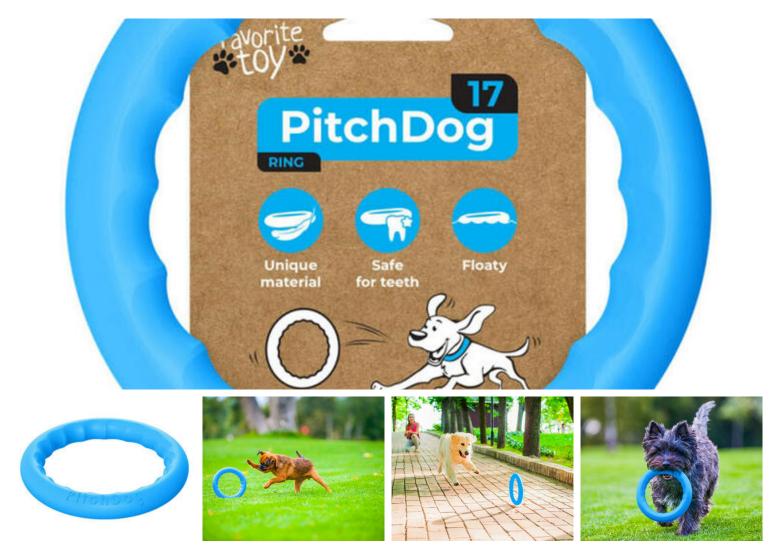

### Waudog PitchDog17 fetch ring blue

The Waudog PitchDog fetching ring with a diameter of 17 cm will quickly become your dog's favorite toy. High-quality material was used to make it durable, lightweight and safe for your pet's gums and teeth.

#### Convenience for you and your dog

One of the biggest advantages of the PitchDog ring is its ergonomic shape. Thanks to the finger cutouts, the toy fits comfortably in your hand, making it easy to throw and grab. You won't feel hand fatigue even after prolonged play.

#### Joy and health in one

PitchDog also supports your dog's health. Chewing on the ring will provide him with a lot of fun, while helping to maintain healthy teeth and gums. Regular play with the Waudog fetch ring is a great way to give your pet a daily dose of exercise, which is essential for good physical condition.

## Ideal both on land and in the water

Whether you're playing with your dog in the park, on the beach or in the garden, PitchDog will work perfectly! Thanks to its buoyancy, the ring floats on water - so it provides entertainment when playing on the lake or river. Its bright color makes it easy to locate it.