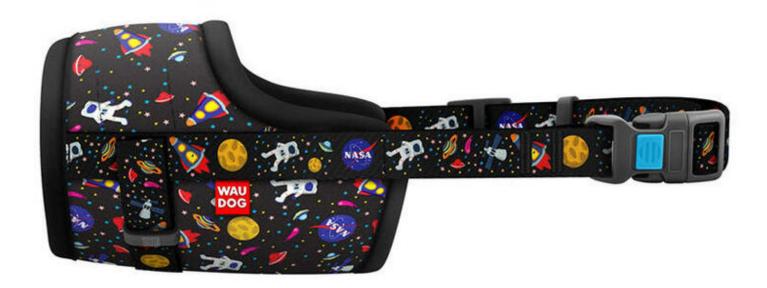

Dog muzzle Waudog "NASA" size M Dog muzzle Waudog "NASA" size M

Waudog "NASA" dog muzzle size M

Have confidence that your pet is comfortable during any walk. Waudog muzzle in size M is made of elastic fabric that provides long-lasting comfort and allows your dog to breathe freely. The nylon webbing is exceptionally durable, and the plastic buckle with a zipper ensures extra security and stability, so the muzzle stays in place even during intense activity. Thanks to the interesting design, your four-legged friend will always stand out. The product will work well for dogs whose muzzle circumference is between 19 and 26 cm. The length of the strap is adjustable.

ManufacturerWaudogManufacturer code5389SizeMCompatible dog muzzle circumference19 to 26 cmRecommended forSheepdog, doberman, dalmatian, labrador retriever

Price:

Ref: 4823089325217

€ 8.50

Pets, Walking and transportation