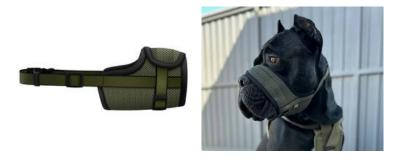

## Mesh dog muzzle Waudog Pro size XL khaki Mesh dog muzzle Waudog Pro size XL khaki

Waudog Pro mesh dog muzzle size XL, khaki

The Waudog Pro muzzle, whose design was developed in cooperation with experts, meets the needs of dogs working in demanding conditions. The accessory in a discreet khaki color works perfectly in the field. Wear-resistant materials were used in its construction to ensure durability. The durable buckle guarantees a solid fastening. The product in XL size is suitable for pets with a muzzle circumference of 35 to 43 cm.

ManufacturerWaudogManufacturer code689831SizeXLCompatible circumference of the dog's muzzle35 to 43 cmRecommended forCane corso, bullmastiff, Caucasian sheepdog.Colorkhaki

Price:

Ref: 4823089359939

€ 9.50