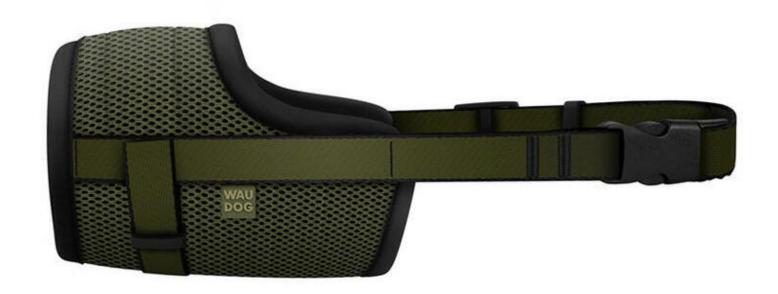

## Mesh dog muzzle Waudog Pro size XL khaki Mesh dog muzzle Waudog Pro size XL khaki

Waudog Pro mesh dog muzzle size XL, khaki

The Waudog Pro muzzle, whose design was developed in cooperation with experts, meets the needs of dogs working in demanding conditions. The accessory in a discreet khaki color works perfectly in the field. Wear-resistant materials were used in its construction to ensure durability. The durable buckle guarantees a solid fastening. The product in XL size is suitable for pets with a muzzle circumference of 35 to 43 cm.

ManufacturerWaudogManufacturer code689831SizeXLCompatible circumference of the dog's muzzle35 to 43 cmRecommended forCane corso, bullmastiff, Caucasian sheepdog.Colorkhaki

Price:

Ref: 4823089359939

€ 9.50