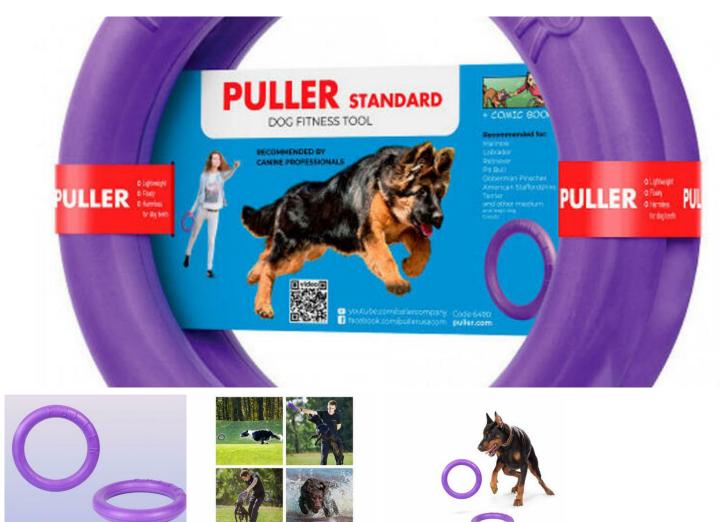

## Wheel / Exercise toy for dog Puller Standard 28 cm Dog toy Puller Standard 28 cm

Ref: 4823089361079

Wheel / Exercise toy for dog Puller Standard 28 cm.

Provide your dog with a healthy dose of daily exercise while strengthening your bond! Puller Standard is an innovative toy designed for medium and large dog breeds that engages all of your pet's muscle groups. Its diameter is 28 cm and thickness is 4 cm. The set includes two rings that allow you to carry out special sets of exercises, maximizing the effectiveness of training. The product is suitable for such breeds as Labradors, Retrievers, Pitbulls, Malinois, Amstaffs, Dobermans and others.

ManufacturerPullerManufacturer code6490plRecommended forLabradors, Retrievers, Pitbulls, Amstaffs, Dobermans.Diameter28 cmThickness4 cmColorviolet

Price:

€ 24.00

Pets, Toys