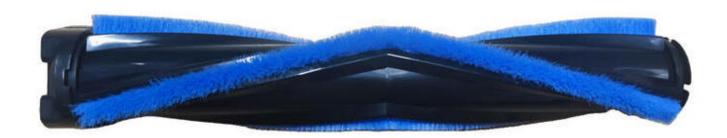

Main brush for INSE N5T
Main brush for INSE N5T

Main brush for INSE N5T

The main brush for the INSE N5T vacuum cleaner is a practical accessory that provides effective and versatile cleaning of various surfaces. Thanks to its innovative design and high-quality materials, it effectively collects dust, hair and other debris from both carpets and hard floors. Easy to install and clean - guarantees convenient use and long-lasting performance.