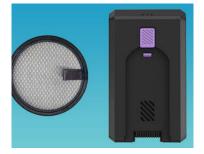

Included Rechargeable batteryHEPA filter

ManufacturerINSEModel220903PS56-00CompatibilityINSE S10 vacuum cleaner

Price:

€ 66.51

Phone: +351962484153 (Call to national mobile network) Email: info@mobilemax.pt