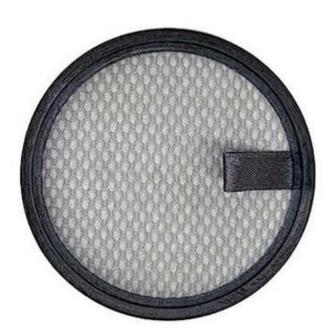

Included Rechargeable batteryHEPA filter

ManufacturerINSEModel220903PS56-00CompatibilityINSE S10 vacuum cleaner

Price:

€ 66.51

Phone: +351962484153 (Call to national mobile network) Email: info@mobilemax.pt