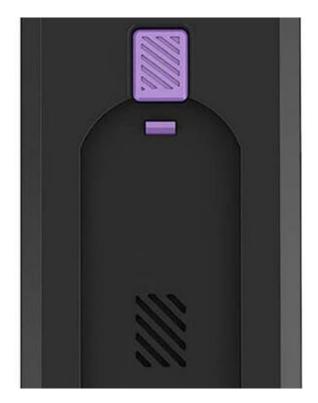

Included Rechargeable batteryHEPA filter

ManufacturerINSEModel220903PS56-00CompatibilityINSE S10 vacuum cleaner

Price:

€ 66.51

Phone: +351962484153 (Call to national mobile network) Email: info@mobilemax.pt