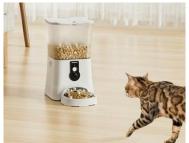

The Petsuper PF01-2 smart food dispenser with 5L capacity facilitates the daily care of your pet. From the mobile app, you can remotely control food portions, set meal schedules and monitor the device's status. Support for 2.4G and 5G WiFi connectivity ensures a stable connection. The device offers a voice message recording function, which further facilitates interaction with your pet. You will also have at your disposal a 1080P HD camera with a 150° wide-angle lens, night vision and motion detection function to make sure your four-legged friend is safe.

ManufacturerPetsuperModelPF01-2Capacity5 | Compatible types of foodDry, freeze-dried, mixed with a diameter ranging from 2 to 12 mmServing size8 g per servingNumber of meals per day1 to 6CameraHD 1080P with 150° wide angle lensPower supply3 x D battery (not included), 5V power adapterConnectivityWiFi 2.4G and 5GAdditional featuresVoice message recording, motion detectionColorwhite