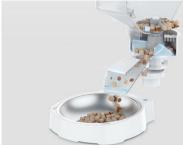

Ref: 6975447710024

Smart food dispenser with camera Petsuper PF01-2 WiFi 5L (wh Smart food dispenser with camera Petsuper PF01-2 WiFi 5L (white)

Petsuper PF01-2 WiFi 5L smart food dispenser with camera (white).

The Petsuper PF01-2 smart food dispenser with 5L capacity facilitates the daily care of your pet. From the mobile app, you can remotely control food portions, set meal schedules and monitor the device's status. Support for 2.4G and 5G WiFi connectivity ensures a stable connection. The device offers a voice message recording function, which further facilitates interaction with your pet. You will also have at your disposal a 1080P HD camera with a 150° wide-angle lens, night vision and motion detection function to make sure your four-legged friend is safe.

## Anti-clogging system

The innovative system guarantees smooth feeding of different types of food - from dry to freeze-dried to mixed forms. A special design with wide openings and a soft mixing mechanism prevents jamming. So you can be sure that your pet will always get its meal on time.