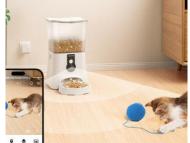

# Remote control and voice messages

With the mobile app, you can enjoy full control over your pet's feeding, no matter where you are. It is possible to set up to 6 meals per day and adjust the portion size to suit your pet's individual needs. The app allows you to add meals, view notifications about the remaining level of food, manage your pet's information and record a 10-second voice message that will play during feeding. With this

solution, the pet will be called for a meal, hearing a familiar voice.