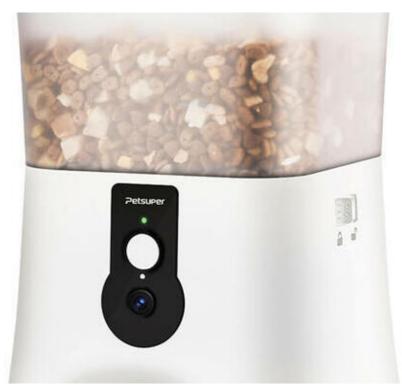

Ref: 6975447710024

Smart food dispenser with camera Petsuper PF01-2 WiFi 5L (wh Smart food dispenser with camera Petsuper PF01-2 WiFi 5L (white)

Petsuper PF01-2 WiFi 5L smart food dispenser with camera (white).

The Petsuper PF01-2 smart food dispenser with 5L capacity facilitates the daily care of your pet. From the mobile app, you can remotely control food portions, set meal schedules and monitor the device's status. Support for 2.4G and 5G WiFi connectivity ensures a stable connection. The device offers a voice message recording function, which further facilitates interaction with your pet. You will also have at your disposal a 1080P HD camera with a 150° wide-angle lens, night vision and motion detection function to make sure your four-legged friend is safe.

## HD camera with motion detection function

The Petsuper PF01-2 smart food dispenser is equipped with a 1080P HD camera that provides a clear and detailed image of your pet at any time of the day or night thanks to its night vision function. The 150° wide-angle lens allows you to monitor a larger area for better control of your pet's surroundings. In addition, when motion is detected, you will receive a notification on your mobile device.