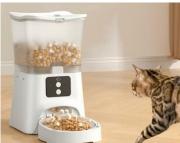

Ref: 6975447710062

Smart food dispenser Petsuper PF02-2 WiFi 3L (white)
Smart food dispenser Petsuper PF02-2 WiFi 3L (white)

Petsuper PF02-2 WiFi 3L smart pet food dispenser (white)

The Petsuper PF02-2 3L smart food dispenser makes daily pet care easier. From the mobile app, you can remotely control food portions, set meal schedules and monitor the device's status. Petsuper PF02-2 also offers a voice message recording function, which further facilitates interaction with your pet.