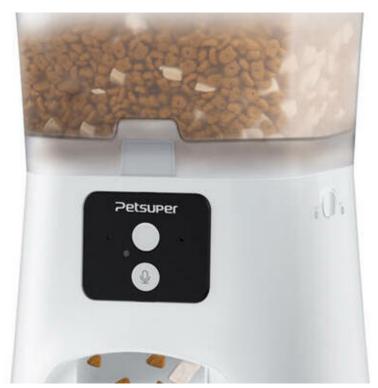

# Voice message recording

The Petsuper PF02-2 allows you to record a 10-second voice message, which will be played while the pet is being fed. With this solution, your pet will be called for a meal, hearing a familiar voice.