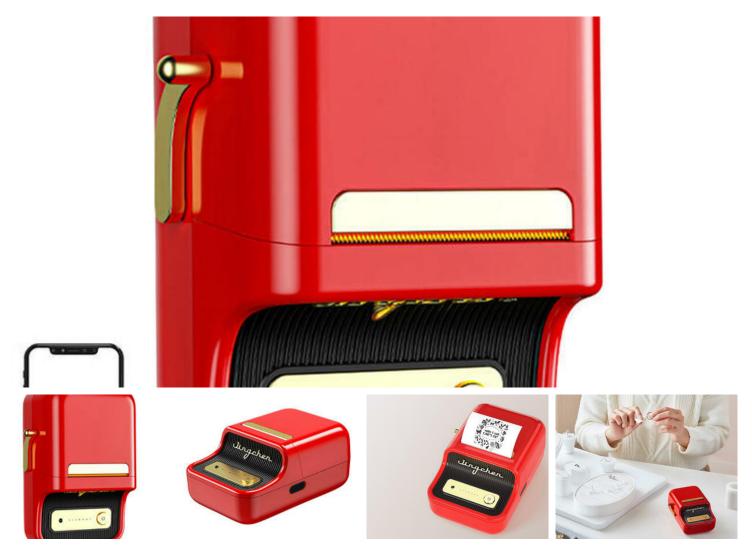

## Niimbot B21S Portable Label Printer Red

Ref: 6975746632980

Niimbot B21S Portable Label Printer Red

Niimbot B21S portable label printer (red)

The Nimbot B21S portable label printer will work well in the store, at home or at work. It requires no ink and allows you to print several labels per second. It is equipped with a 1200 mAh battery, which translates into a long working time. Operation of the device is facilitated by an app, and Bluetooth is responsible for a fast and stable connection.

## Dedicated app

To start using the printer, download the dedicated Niimbot app - it is compatible with Android and iOS. From it you can design labels, customize the font, amount of content, etc. It allows you to print barcodes, QR codes, Excel table or time and date. It also supports serial printing, scan or emoticons and voice input. The possibilities are almost endless!

ManufacturerNiimbotModelB21SColorredWeight299 gDimensions130 x 94 x 61 mmRoll width20-48 mmBattery capacity1200 mAhCharging time3-4 hPower4 dBm Max.Input voltageDC 5V/1ACharging portUSB-COperating temperature5°C~40°CResolution203 dpiTypethermalConnectionBluetooth, USB-C