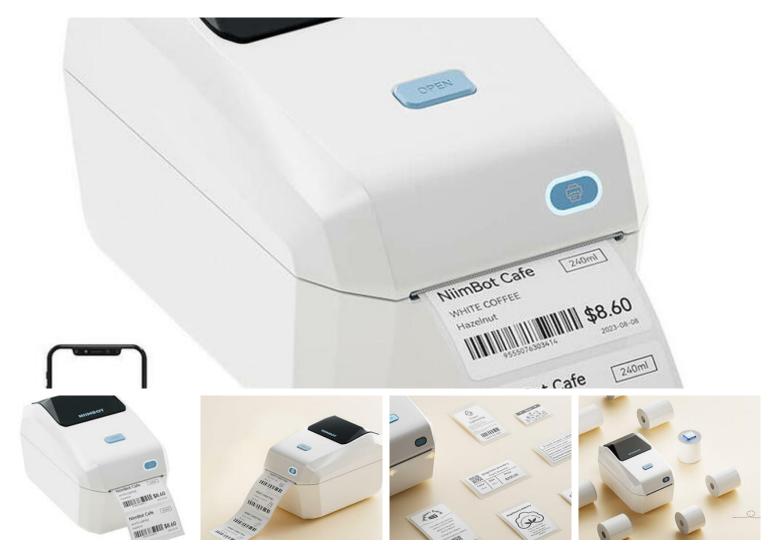

Niimbot K3 portable label printer (cream)

Niimbot K3 Commercial Cream

# Niimbot K3 portable label printer (cream)

The Niimbot K3 label printer is a powerful device that is great for both home and office use. With its compact dimensions of  $232 \times 145 \times 148 \text{ mm}$  and a weight of just 1.2 kg, the printer is easy to carry and does not take up much space on your desk. With the Niimbot K3, organizing and marking items becomes simple and efficient, saving time.

# Unmatched print quality

With a resolution of 203 dpi, each label is clear and legible, significantly improving the aesthetics of the printouts. Thermal printing eliminates the need for ink or toners, further reducing utility costs. As a result, you can count on durable prints that are resistant to fading and smudging, making the Niimbot K3 ideal for printing a variety of labels.

### Fast printing

A print speed of 180 mm/s allows you to quickly prepare a large number of labels in a short period of time. This is ideal for companies that need to label products or documents quickly. The high print speed does not compromise quality, making the Niimbot K3 ideal for applications that require both productivity and precision. This allows the printer to meet the needs of a variety of industries, from logistics to retail, where fast and accurate labeling is crucial.

#### Wide compatibility

The Niimbot K3 printer is compatible with a wide range of devices and operating systems, including Android, iOS and Windows 7/10, and you can pair it simultaneously with 10 smartphones (x3 iOS and x7 Android). Connectivity via Bluetooth and USB makes it easy and fast to connect to various devices for added convenience. This allows you to print labels directly from your smartphones, tablets or computers, greatly improving your work process.

#### User-friendly

The Niimbot K3 supports labels from 20mm to 80mm wide and from 15mm to 300mm long. In addition, it supports the RFID function for Niimbot label rolls, which enables automatic recognition of the type of label and makes your work even easier. With this function, you can quickly and easily change label types without having to manually set printing parameters, which greatly speeds up the labeling process.

### Dedicated app

The Niimbot app, available on the App Store and Google Play, allows you to easily design and print labels directly from your phone or tablet. You can use a variety of pre-made templates or create your own designs, giving you full control over the appearance of your labels. With the ability to sync with the cloud, label designs can be stored online and accessed from a variety of devices, making it even more convenient to use.

Included thermal printer50 x 30 mm label roll USB cable power cable power adapter user's manual

 $Manufacturer Niimbot Model K3 Color cream Dimensions 232 \times 145 \times 148 \ mm Weight 1.2 \ kg Type thermal Resolution 203 \ DPI Printing speed 180 \ mm/s \ Max. Label width 80 \ mm Label length 15-300 \ mm Connection Bluetooth, USB Power supply voltage 24 V / 2.5 A$ 