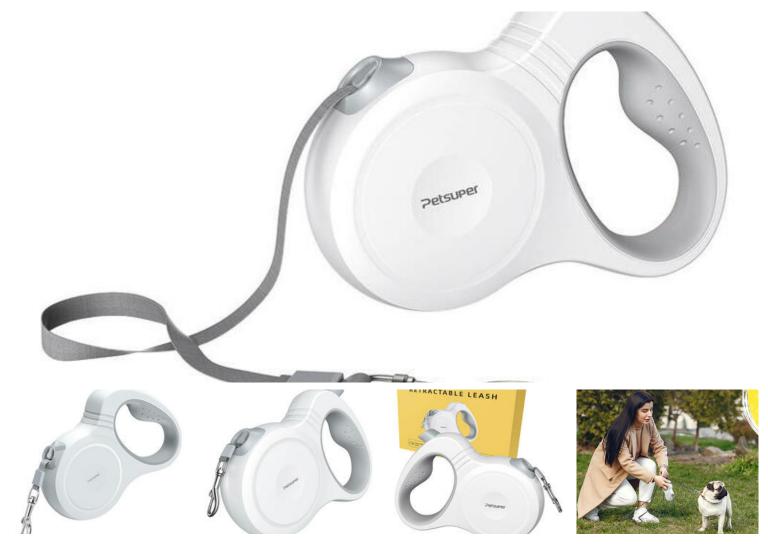

# Petsuper Dog Automatic Retractable Leash 5m (white)

Petsuper Dog Automatic Retractable Leash 5m (white)

## Petsuper automatic leash 5m (white).

Petsuper automatic leash is an ideal solution for pet owners who value safety and convenience. Thanks to its solid construction and high durability, it is suitable for small, medium and large dogs. It remains reliable even under heavy loads, and the ability to lock it with one button gives you more control over your pet. Give your pet freedom of movement without worrying about its safety!

## Tangle-free

Petsuper PL01 will surprise you with its functionality. A special U-shaped opening allows the leash to rotate 360° and prevents tangling, a common problem with traditional models. This allows your dog to run freely and change directions - without the risk of getting something tangled!

#### Solid materials

The Petsuper automatic leash is made of the highest quality materials, which guarantees its durability and longevity. The use of high-strength nylon webbing and stainless steel moving parts ensures reliability and resistance to damage. In addition, the leash has a non-slip handle made of TPU, which guarantees a firm grip and comfort during walks.

Easy operation

Mobilemax - Gadgets and Accessories Rua Vasco da Gama n61, 8005-411, Estoi - Faro, Portugal (Continente)

Ref: 6975447710109

The intuitive locking system allows you to quickly and easily adjust the length of the leash. With one button, you can instantly stop your dog or let him run free. This is the perfect solution for owners who value full control over their pet during walks.

#### Resistance to rust

The snap hook of the Petsuper leash has been coated with a layer of chrome, which protects it from corrosion and ensures a long service life. Regardless of weather conditions, the product retains its properties and remains in excellent condition, making it an investment for years.

#### Versatility

The Petsuper automatic leash is a universal product that will work for most dogs weighing up to about 50 kg. Regardless of the breed and size of your pet, it will provide adequate space for him to explore his surroundings, while guaranteeing full control and safety.

ManufacturerPetsuperModelPL01ColorWhiteLength5 mMax. weight of dogApproximately 50 kgMaterialStainless steel, ABS, TPU, nylon

Price:

€ 19.00

Pets, Walking and transportation