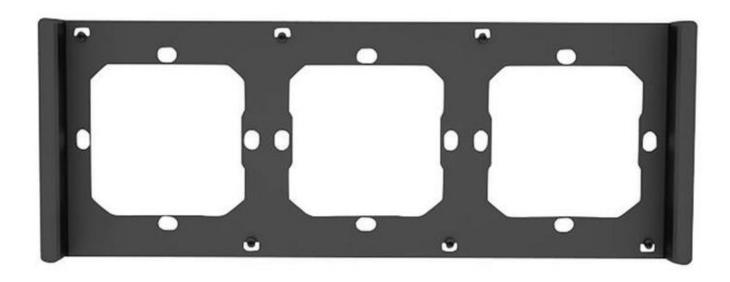

## Frame for switch M5 80 triple 3-fold SONOFF M5-3C-80-F (grap Frame for switch M5 80 triple 3-fold SONOFF M5-3C-80-F (graphite/black)

Frame for M5 80 switch triple 3-fold SONOFF M5-3C-80-F (graphite/black).

## Precisely tailored design

The frame was designed specifically for SONOFF M5-80 models, which guarantees a perfect fit. Thus, you are assured that they will not only be functional, but also aesthetically integrated into the interior.

## High quality workmanship

Made of fire-resistant PC V0 material, the frame ensures not only an elegant appearance, but also safety of use. This material is characterized by high temperature resistance, guaranteeing long-term durability and safety.