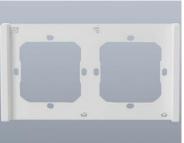

Frame for switch M5 80 double 2-fold SONOFF M5-2C-80-FW (white) Frame for switch M5 80 double 2-fold SONOFF M5-2C-80-FW (white)

Frame for switch M5 80 double 2-fold SONOFF M5-2C-80-FW (white).

Double frame for M5 switch is the perfect solution for those who want to aesthetically finish their interior. Made in an elegant white color, it will perfectly blend into modern arrangements, giving them a stylish and neat look.

## Precisely tailored design

The frame was designed specifically for SONOFF M5-80 models, which guarantees a perfect fit. Thus, you are assured that they will not only be functional, but also aesthetically integrated into the interior.