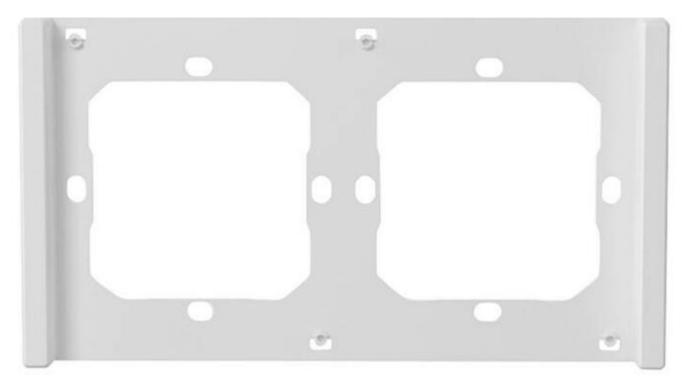

Frame for switch M5 80 double 2-fold SONOFF M5-2C-80-FW (white) Frame for switch M5 80 double 2-fold SONOFF M5-2C-80-FW (white)

Frame for switch M5 80 double 2-fold SONOFF M5-2C-80-FW (white).

Double frame for M5 switch is the perfect solution for those who want to aesthetically finish their interior. Made in an elegant white color, it will perfectly blend into modern arrangements, giving them a stylish and neat look.

## Precisely tailored design

The frame was designed specifically for SONOFF M5-80 models, which guarantees a perfect fit. Thus, you are assured that they will not only be functional, but also aesthetically integrated into the interior.

## High quality workmanship

Made of fire-resistant PC V0 material, the frame ensures not only an elegant appearance, but also safety of use. This material is characterized by high temperature resistance, guaranteeing long-term durability and safety.