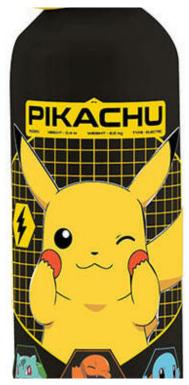

Lunch Box and Water Bottle Pokemon KiDS Licensing
Lunch Box and Water Bottle Pokemon KiDS Licensing

Pokemon KiDS Licensing lunchbox and water bottle.

The KiDS Licensing set, consisting of a lunchbox and a water bottle, is a great choice for little Pokemon fans who want to have their favorite characters with them at all times. Pikachu, Charmander, Bulbasaur and Squirtle will allow the little one to enjoy their meals even more and enjoy every bite. The use of durable materials, such as PVC and aluminum, ensured durability and safety.