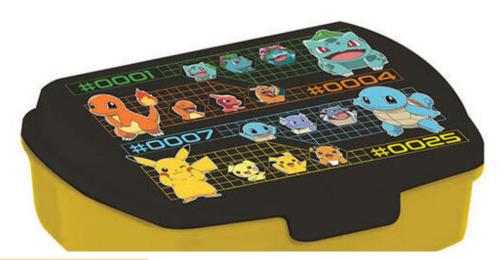

Lunch Box and Water Bottle Pokemon KiDS Licensing
Lunch Box and Water Bottle Pokemon KiDS Licensing

Pokemon KiDS Licensing lunchbox and water bottle.

The KiDS Licensing set, consisting of a lunchbox and a water bottle, is a great choice for little Pokemon fans who want to have their favorite characters with them at all times. Pikachu, Charmander, Bulbasaur and Squirtle will allow the little one to enjoy their meals even more and enjoy every bite. The use of durable materials, such as PVC and aluminum, ensured durability and safety.