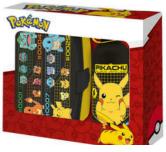

Lunch Box and Water Bottle Pokemon KiDS Licensing
Lunch Box and Water Bottle Pokemon KiDS Licensing

Pokemon KiDS Licensing lunchbox and water bottle.

The KiDS Licensing set, consisting of a lunchbox and a water bottle, is a great choice for little Pokemon fans who want to have their favorite characters with them at all times. Pikachu, Charmander, Bulbasaur and Squirtle will allow the little one to enjoy their meals even more and enjoy every bite. The use of durable materials, such as PVC and aluminum, ensured durability and safety.

 $Manufacturer KiDS\ Licensing Model PK00035 Dimensions 22.6\ x\ 21.2\ x\ 7.4\ cm Material PVC,\ aluminum$ 

Price:

Ref: 8435507884143

€ 14.00

Mom and baby, School supplies, Breakfast boxes and bidons