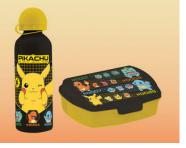

Lunch Box and Water Bottle Pokemon KiDS Licensing
Lunch Box and Water Bottle Pokemon KiDS Licensing

Pokemon KiDS Licensing lunchbox and water bottle.

The KiDS Licensing set, consisting of a lunchbox and a water bottle, is a great choice for little Pokemon fans who want to have their favorite characters with them at all times. Pikachu, Charmander, Bulbasaur and Squirtle will allow the little one to enjoy their meals even more and enjoy every bite. The use of durable materials, such as PVC and aluminum, ensured durability and safety.

 $Manufacturer KiDS\ Licensing Model PK00035 Dimensions 22.6\ x\ 21.2\ x\ 7.4\ cm Material PVC,\ aluminum$ 

Price:

Ref: 8435507884143

€ 14.00

Mom and baby, School supplies, Breakfast boxes and bidons