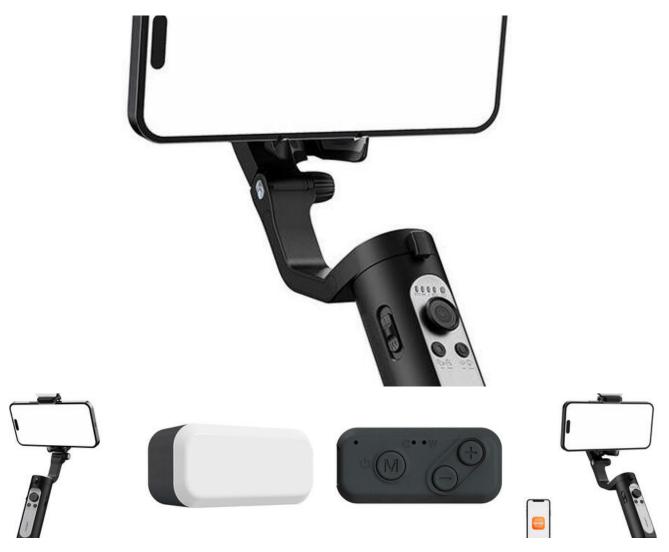

## Hohem iSteady XE Kit Gimbal

The Hohem iSteady XE Kit is the ideal solution for anyone who wants to create professional video and photography with a smartphone. With its versatile modes, compact design and long battery life, this gimbal provides full creative freedom and convenience. Whether you're an amateur or a professional, the Hohem iSteady XE Kit will allow you to capture every moment with extreme precision and stability.

# Versatile modes

Equipped with 3 axes, the Hohem iSteady XE gimbal provides excellent stabilization during recording, eliminating all shake and vibration. The device offers a wide range of modes, such as pan and tilt tracking, full-lock mode, first-person recording and sports mode, which significantly affects the efficiency of your work. Thanks to intuitive switches, changing recording modes is quick and easy, allowing full creative freedom when capturing video.

## Magnetic light and adjustable brightness

The iSteady XE Kit is equipped with a magnetic attachable lamp that offers three exposure modes - warm, neutral and cold. With 10 levels of brightness that can be adjusted to your preference, the gimbal allows you to create ideal lighting conditions in any situation. This functional solution allows you to achieve a professional effect, regardless of the lighting conditions.

#### Compact design and lightweight

The Hohem iSteady XE Kit is the lightest folding gimbal on the market, designed for easy portability and convenience. It weighs just 259 grams, making it as compact as an iPhone, and it fits perfectly in any bag or backpack. This lightness and ergonomic design make the gimbal the perfect companion on the go, allowing you to capture high-quality video anywhere, anytime.

#### Universal compatibility and long working time

The Hohem iSteady XE gimbal is compatible with a wide range of devices, including the iPhone 14/13/12/11 Pro Max series and most Android smartphones, such as Samsung, HUAWEI, XIAOMI, OPPO and others. With a powerful battery, the gimbal provides up to 8 hours of use on a single charge, making it an ideal choice for long recording sessions.

#### Included

gimbalmagnetic lightstandUSB-C cablestorage baguser manual

ManufacturerHohemModeliSteady XE KitDimensions179 x 79 x 39 mmMaterialComposite material with leather handleWeight259g (without stand and magnetic lamp)Maximum load280gAngle rangeSliding 320, tilting 320, rotating 320Battery capacity2000 mAhBattery charging time2.5hOperating time8hCompatibilityiPhone 14/13/12/11 Pro Max, XS MAX XS, XR, X, Plus, 8, 7, 6S, 6; Samsung; HUAWEI; XIAOMI; OPPO