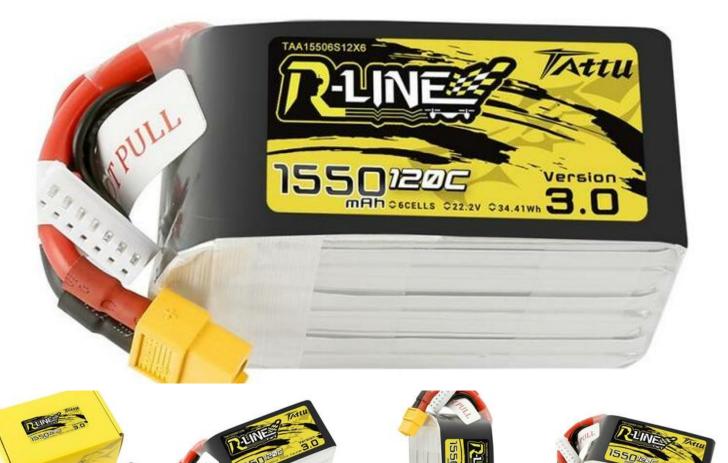

## Battery Tattu R-Line 3.0 1550mAh 22.2V 120C 6S1P XT60

Battery Tattu R-Line 3.0 1550mAh 22.2V 120C 6S1P XT60

Ref: 6928493303399

Tattu R-Line batteries

The new Tattu R-Line series of batteries dedicated to racing quadrocopters. They will be appreciated by beginners as well as professional pilots. Thanks to the high discharge current ( as high as 95C) we will get the maximum out of our machine!

Voltage
22,2 V
Capacity
1550 mAh
Number of cells
6
Connector type
XT60

Mobilemax - Gadgets and Accessories Rua Vasco da Gama n61, 8005-411, Estoi - Faro, Portugal (Continente) Phone: +351962484153 (Call to national mobile network) Email: info@mobilemax.pt

Balancer typeJST-XHDischarge current (continuous)120 CDischarge current (peak)240 CLength97 mmWidth47 mmHeight25 mmWeight256 g

Price:

€ 45.50

RC models, Batteries, LiPo, Air Batteries, 6S 22,2V