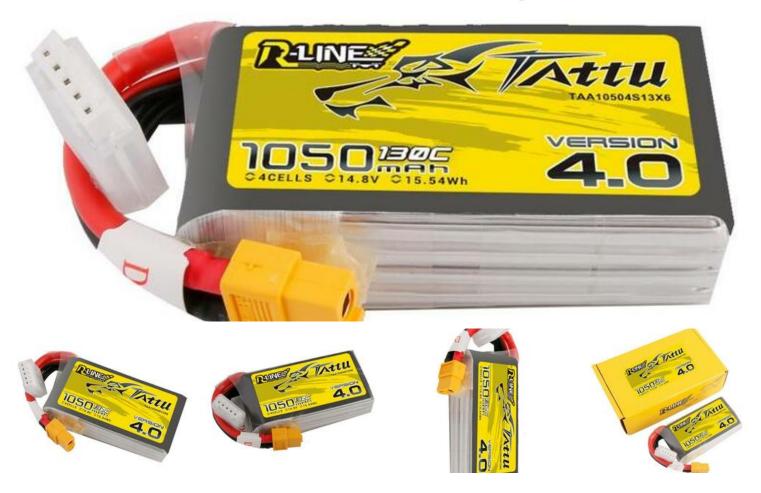

## Battery Tattu R-Line 4.0 1050mAh 14,8V 130C 4S1P XT60

Battery Tattu R-Line 4.0 1050mAh 14,8V 130C 4S1P XT60

Voltage
14,8 V
Capacity
1050 mAh
Number of cells
4
Balancer plug type

Mobilemax - Gadgets and Accessories Rua Vasco da Gama n61, 8005-411, Estoi - Faro, Portugal (Continente) Phone: +351962484153 (Call to national mobile network) Email: info@mobilemax.pt

| □JST-XHR                                  |
|-------------------------------------------|
| Connector plug type                       |
| □XT60                                     |
| <pre>Discharge current (continuous)</pre> |
| []130C                                    |
| Discharge current (peak)                  |
| □260C                                     |
| []Length                                  |
| []73 mm                                   |
| □Width                                    |
| []38 mm                                   |
| []Height                                  |
| []19 mm                                   |
| □Weight                                   |
| □128 g                                    |