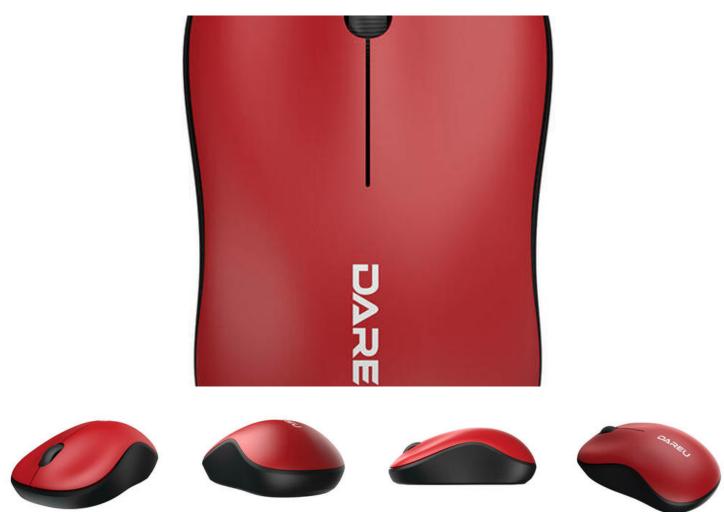

### Dareu Wireless Mouse LM106

Make your computer work easier. The versatile Dareu LM106 wireless mouse has a resolution of 1200DPI and connects to the device of your choice in the 2.4GHz band. It is equipped with 3 buttons and only needs one AA battery to power it.

#### Reliable connection

With Dareu you will free yourself from cables, gain the freedom of movement you dream of and make it easier to keep your desk tidy. The LM106 mouse works wirelessly and connects with your computer in the 2.4GHz band. Thanks to the applied solutions it ensures fast and stable transmission - forget about the signal problems!

#### Universal

The LM106 mouse is perfect both for work and for regular Internet use. It has been equipped with 3 buttons with up to 3 million clicks - it will serve you well for a long time. It is also characterized by 1200DPI resolution and extremely smooth, reliable operation.

#### Comfortable to use

Comfortable to use, even during prolonged work? Now it's possible! The LM106 mouse feels great in your hand and is very lightweight, weighing just 65g. It also feels very pleasant to the touch. It is also distinguished by broad compatibility - you can easily connect it to a