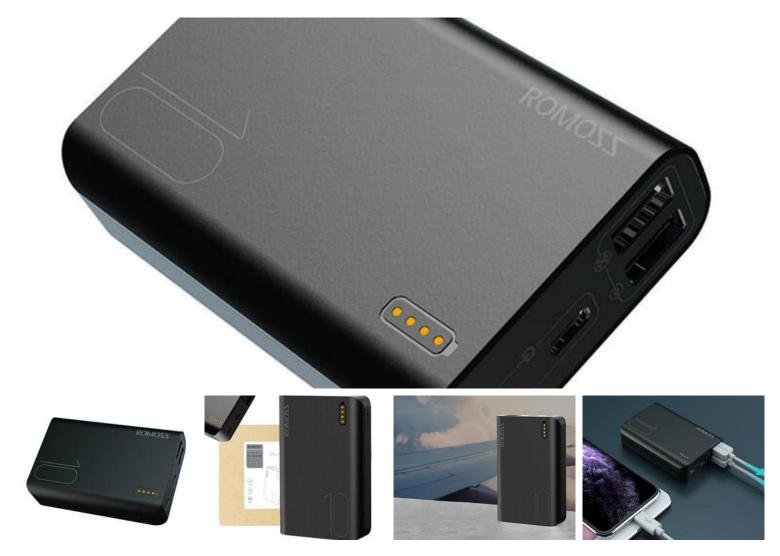

### Charge 2 devices simultaneously

Romoss Sense 4 Mini is equipped with 2 output ports and 2 input ports. No longer do you have to wait for one device to be charged before connecting another. The powerbank is equipped with 2 ports - Micro USB and USB-C, which, when used simultaneously, allow you to charge with up to 5 volts.

#### Display

Another advantage of the Romoss powerbank is its high-quality display, which will provide you with information about the remaining battery level. This allows you to keep track of the charging process in real time.