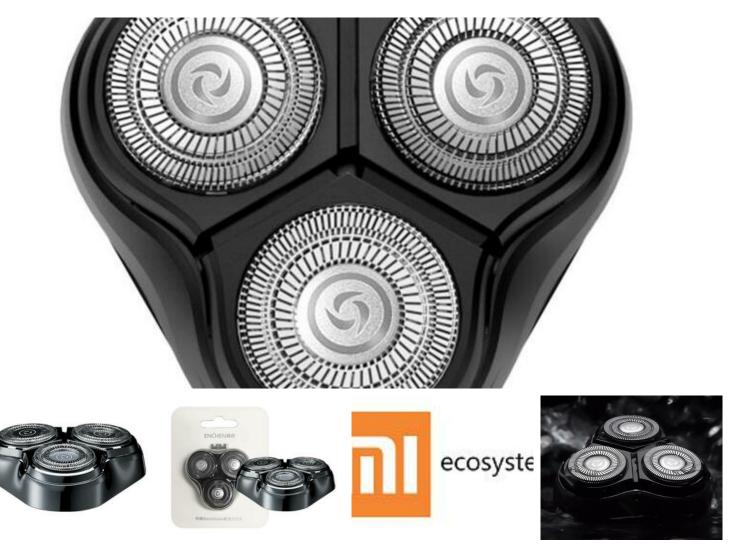

Replacement blade for ENCHEN Blackstone, Blackstone-C, Warri

Replacement blade for ENCHEN Blackstone, Blackstone-C, Warrior shaver BR-2 (black)

Ref: 6974728531358

The ENCHEN brand is part of the Xiaomi ecosystem.

ENCHEN BR-2 replacement blades for the Blackstone-C, Warrior BR-2, Blackstone shaver

Replacement blades designed for the ENCHEN Blackstone-C, Warrior BR-2 and Blackstone shaver. They are made of excellent quality steel and automatically grind during operation. They enable fast yet precise shaving without irritation. The specially designed cutting head perfectly adapts to the shape of your face and glides smoothly over your skin. You can also wash it under running water and reuse it after drying. Once the blades of your shaver wear out, simply replace them - no need to buy a new device! Replacement is extremely fast and easy - you will not have any problems.

Compatibility ENCHEN Blackstone-C, Warrior BR-2, Blackstone shaver.

Price:

€ 7.00

Health & Beauty, Others