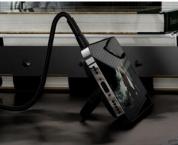

## Wireless inductive charger Vipfan W01, Magsafe 15W (black)

Wireless inductive charger Vipfan W01, Magsafe 15W (black)

Magsafe Vipfan W01 wireless inductive charger (black)

The handy Magsafe Vipfan W01 inductive charger allows you to quickly and safely renew the energy of compatible devices. It is made of high-quality flame-retardant materials and supports 15W fast wireless charging. Thanks to its practical stand, it allows you to comfortably watch movies while renewing energy.

## Fast charging and robust design

The Vipfan W01 will allow you to quickly and conveniently renew the energy of devices compatible with the inductive charging protocol. The product supports fast wireless charging of 15 watts, moreover, thanks to its high pulling power, it provides a stable position for the charged device. Another advantage is the use of flame-retardant materials - they guarantee the safety of use.

## Practical stand

The Magsafe Vipfan W01 inductive wireless charger provides not only fast and safe charging, but also high comfort of use. The product is equipped with a sturdy stand that allows you to place your phone at an optimal angle to watch movies or videos while charging.