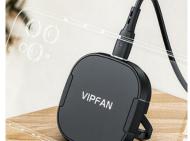

## Practical stand

The Magsafe Vipfan W01 inductive wireless charger provides not only fast and safe charging, but also high comfort of use. The product is equipped with a sturdy stand that allows you to place your phone at an optimal angle to watch movies or videos while charging.