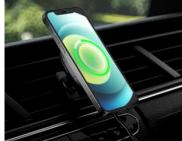

## Practical stand

The Magsafe Vipfan W01 inductive wireless charger provides not only fast and safe charging, but also high comfort of use. The product is equipped with a sturdy stand that allows you to place your phone at an optimal angle to watch movies or videos while charging.