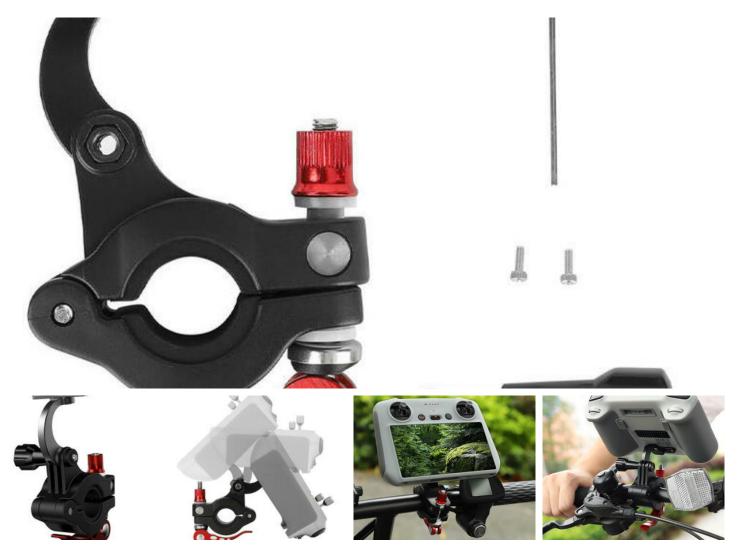

## Sunnylife bike mount for DJI RC controller

Sunnylife's sturdy bike mount provides maximum comfort and allows you to safely operate your DJI RC while riding your bike. Thanks to the use of high-quality materials, the mount maintains a stable position and is resistant to damage, while the soft inserts do not cause scratches and are safe for the vehicle. You can adjust the mount to optimize the angle, plus its installation is quick and easy.

## Tailored to your needs

With the Sunnylife brand mount, you will gain the ability to comfortably and safely control your drone while riding a bike or scooter. The product will ensure a stable position of the DJI RC controller, and its interior is covered with a non-slip material, which prevents the handlebars from moving and scratching. The diameter of the handle allows you to mount it on tubes 22 - 26 cm, the advantage is also the ability to adjust the angle of inclination.

Included
Sunnylife bike mount x1
Mounting pin x1
Allen wrench x1
Screws x2

Mobilemax - Gadgets and Accessories Rua Vasco da Gama n61, 8005-411, Estoi - Faro, Portugal (Continente) Phone: +351962484153
(Call to national mobile network)
Email: info@mobilemax.pt