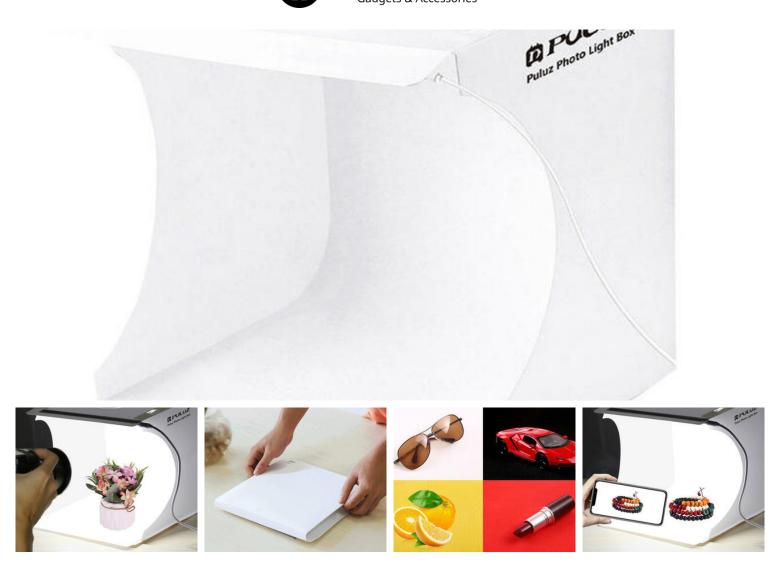

## Puluz Shutterless tent 20 cm LED PU5022

Experience how simple and fast it is to take perfect photos of objects. The Puluz lighting tent is used to create high-quality, shadow-free photos of a variety of objects. The whole kit is ready to go right out of the box and takes just a few minutes to assemble. It is handy, so we can use it both outdoors and at home or in the office. The product will meet the expectations of even the most demanding users. You do not need any additional accessories to create your shots - all you need is your camera or smartphone.

## Many benefits

The shadow-free tent features a handy design when folded up, so storage is not a major problem. Assembly of the tent is simple and takes very little time. The tent has no strobe effect, features high brightness and distributes heat very well.

### Versatility

The tent has an opening top cover, so that you can also take photos from above. You will also find photographic backgrounds in different colours in the kit, so you can easily adapt the colour scheme to your specific product.

#### LED lighting

The built-in LED panels provide the perfect illumination for the tent. The lamps also have the ability to be repositioned, so you can adjust

Mobilemax - Gadgets and Accessories Rua Vasco da Gama n61, 8005-411, Estoi - Faro, Portugal (Continente) Phone: +351962484153
(Call to national mobile network)
Email: info@mobilemax.pt

Ref: 5907489601191

the direction of the light yourself. This way you don't need any additional lamps - everything you need is included!

## Easy assembly

The simple and compact design allows the tent to be set up in just a few minutes. The included carrying case makes transporting the tent easy and also protects it from dirt or damage.

Included

shadeless tent x1

cabling x1

photographic background x6 (black, white, green, orange, blue, red)

carrying case x1

Model∏

PU5022

Size□

20x23x24cm