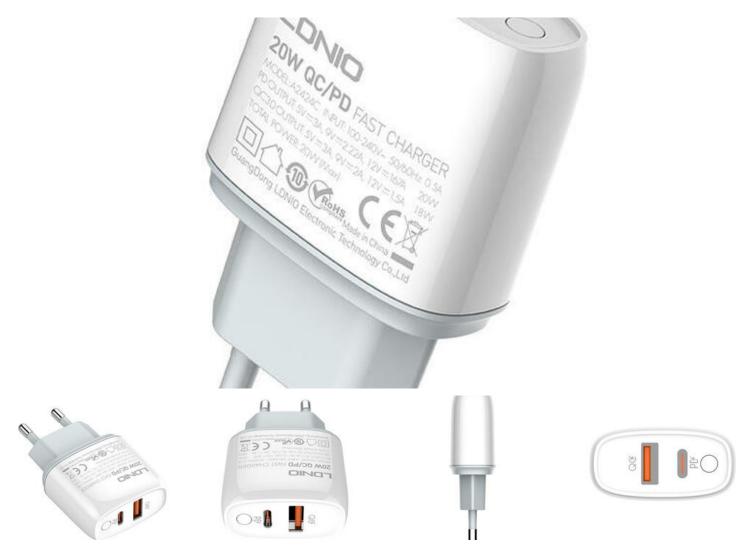

## LDNIO A2424C wall charger

The LDNIO A2424C charger is equipped with 2 ports (USB and USB-C) and supports such fast charging protocols as PD and QC3.0, so you can charge 2 devices at the same time in no time! The product also stands out with up to 20W of power and a lightweight, compact design. It is also equipped with a practical switch.

### 2 available ports

With LDNIO A2424C, you have up to 2 charging ports at your disposal - USB and USB-C. So you can conveniently charge 2 devices at the same time, occupying only one outlet! You also don't have to waste time waiting for one device to be ready before plugging in another. The charger is compatible with most smartphones from well-known manufacturers.

Brand

**LDNIO** 

Model

A2424C

Color

White

Available ports

1x USB, 1x USB-C

Input

100-240V, 50-60Hz, 0.7A

PD output

5V-3A, 9V-2.22A, 12V-1.67A (20W)

QC output

5V-3A, 9V-2A, 12V-1.5A (18W)

PD + QC

5V-3.6A