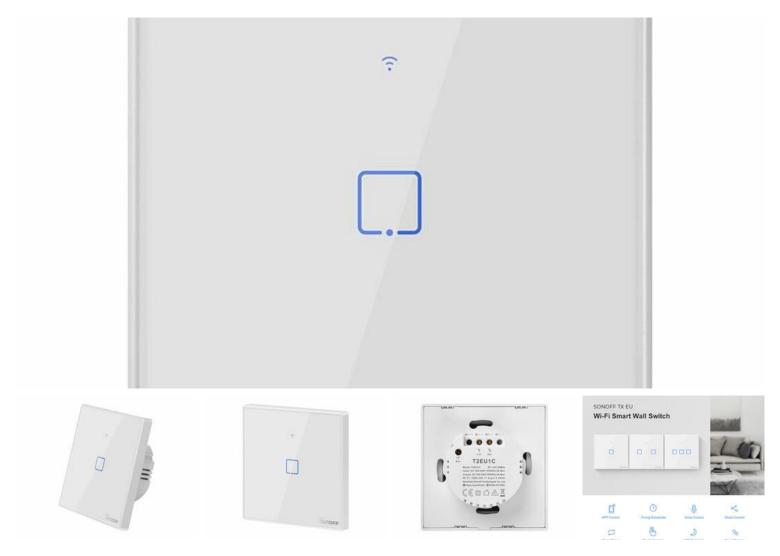

# Smart Switch WiFi + RF 433 Sonoff T2 EU TX (1-channel)

Smart Switch WiFi + RF 433 Sonoff T2 EU TX (1-channel)

# Smart switch

Sonoff TX is a touch and intelligent light switch. It can be operated by means of an application via WiFi network or classic, by means of touch. You can switch on the light in the selected room in the house, regardless of where you are. Made of high quality materials, such as heat-resistant ABS and tempered glass, it provides safety and fits perfectly into any room. Gentle backlighting of the switch, subtly emphasizes its design and makes it visible at night.

Model

T2EU1C-TX

Voltage

100~240 V AC

Max. voltage

2 A (channels)

Maximum load power

480 W

Colour

White

WiFi

802.11 b/g/n

**Encryption WiFi** 

WPA-PSK/WPA2-PSK

Material

Toughened glass / PC V0

Number of channels

1

Mounting hole dimensions

86 mm x 86 mm x 35 mm

Price:

Phone: +351962484153

Email: info@mobilemax.pt

(Call to national mobile network)