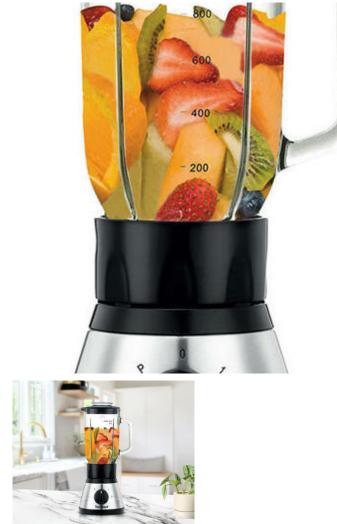

## Techwood TBLI-410 cup blender (black)

Blend your favorite fruits and create tasty drinks that will be a vitamin and energy bomb for your body! The TBLI-410 blender will allow you to blend up to 1 liter of beverage, and with two speeds, you'll decide how finely all the particles will be blended. You can also use the pulse mode to make sure that not everything has been finely ground. The blender's blades and body are made of stainless steel, making the device very durable. The 400W power even allows you to crush ice - and a dedicated function will help. A special graduated bowl will allow you to evenly distribute the blending result to evenly distribute portions of vitamins for yourself or the whole family.

Brand Techwood Model TBLI-410 Capacity 1L Material Stainless steel (knives and body) Modes of operation

Mobilemax - Gadgets and Accessories Rua Vasco da Gama n61, 8005-411, Estoi - Faro, Portugal (Continente)