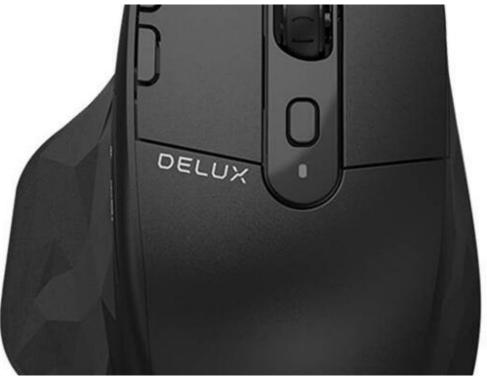

# Built-in OLED display

Enjoy convenient access to all the information you need. The M912DB mouse has a built-in small OLED screen that displays the current connection mode, the selected DPI value and the battery percentage, among other information. You no longer have to wonder when to plug the device in - now all you have to do is take a look!