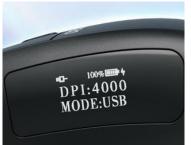

# Built-in OLED display

Enjoy convenient access to all the information you need. The M912DB mouse has a built-in small OLED screen that displays the current connection mode, the selected DPI value and the battery percentage, among other information. You no longer have to wonder when to plug the device in - now all you have to do is take a look!

#### 5-step DPI adjustment

Work, complex graphic designs or maybe dynamic gameplay? The M912DB mouse will work well in almost any situation! The device allows you to adjust the resolution in the range of 800 / 1200 / 1600 / 2400 / 4000DPI. So you can adjust its performance to your needs and enjoy your dream speed, smoothness and precision.