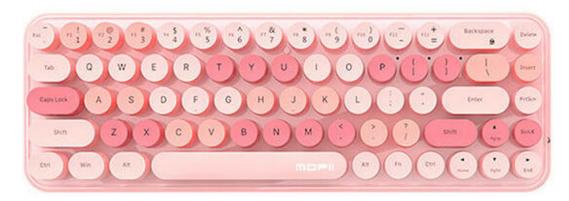

## Practical keyboard

The keyboard included in the set is equipped with 68 keys that provide extremely smooth operation and reduced response time. It also features a compact design, so it doesn't take up too much space. What's more, if need be, you can easily fit it in your bag and take it with you to the library, university or coffee shop. The keyboard is also very convenient to use.

## Thoughtful design

Both the mouse and keyboard are distinguished by their ergonomic design, which allows you to enjoy unparalleled comfort in use. Both devices also feature a stylish, modern design that is sure to appeal to many users. Eye-pleasing colors make them a fantastic decoration for your desk!