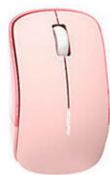

# Universal mouse

You will also find a small computer mouse, which will provide you with unparalleled comfort of use, speed and precision. Its resolution is 1200DPI, which means that it is perfect not only for work or ordinary Internet use, but also for playing games. In addition, the device fits

perfectly in the hand and does not slip out of it. Don't be afraid of wrist pain or fatigue!

## Thoughtful design

Both the mouse and keyboard are distinguished by their ergonomic design, which allows you to enjoy unparalleled comfort in use. Both devices also feature a stylish, modern design that is sure to appeal to many users. Eye-pleasing colors make them a fantastic decoration for your desk!