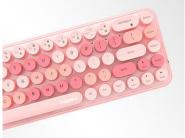

## Practical keyboard

The keyboard included in the set is equipped with 68 keys that provide extremely smooth operation and reduced response time. It also features a compact design, so it doesn't take up too much space. What's more, if need be, you can easily fit it in your bag and take it with you to the library, university or coffee shop. The keyboard is also very convenient to use.

## Thoughtful design

Both the mouse and keyboard are distinguished by their ergonomic design, which allows you to enjoy unparalleled comfort in use. Both devices also feature a stylish, modern design that is sure to appeal to many users. Eye-pleasing colors make them a fantastic decoration for your desk!