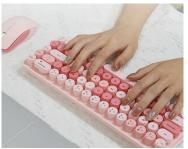

## Practical keyboard

The keyboard included in the set is equipped with 68 keys that provide extremely smooth operation and reduced response time. It also features a compact design, so it doesn't take up too much space. What's more, if need be, you can easily fit it in your bag and take it with you to the library, university or coffee shop. The keyboard is also very convenient to use.

## Thoughtful design

Both the mouse and keyboard are distinguished by their ergonomic design, which allows you to enjoy unparalleled comfort in use. Both devices also feature a stylish, modern design that is sure to appeal to many users. Eye-pleasing colors make them a fantastic decoration for your desk!