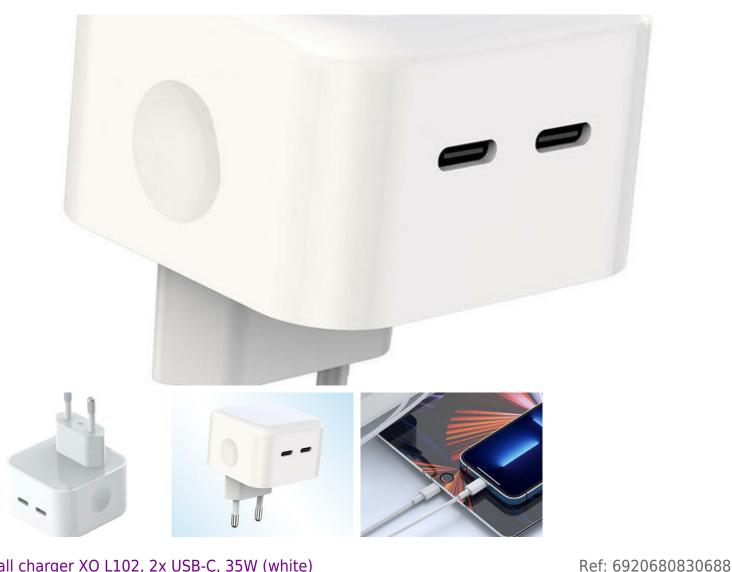

Wall charger XO L102, 2x USB-C, 35W (white) Wall charger XO L102, 2x USB-C, 35W (white)

XO L102 network charger, 2x USB-C, 35W (white)

The XO network charger is equipped with USB-C ports, so you can charge 2 devices simultaneously. What's more, it supports fast charging protocols, which means you'll renew your equipment's energy up to 3 times faster than with another charger.

## Instant charging

The XO L102 uses 35 W max power and supports such fast charging protocols as BC1.2, QC2.0/3.0, FCP, SCP, AFC or PD2.0/3.0. As a result, you will renew your device's energy in no time, and thanks to modern solutions you can be sure that the product will charge both connected devices at optimal speed.