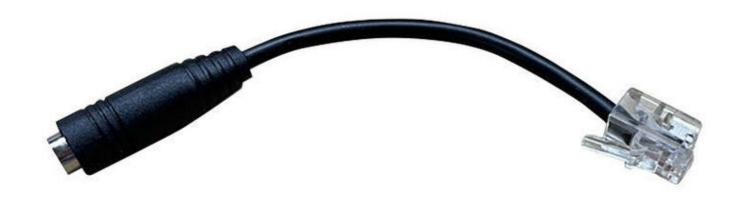

Adapter for sensors Jack to RJ9 Sonoff AL010 Adapter for sensors Jack to RJ9 Sonoff AL010

Sonoff Jack to RJ9 Sensor Adapter AL010

The Sonoff AL010 adapter allows you to connect sensors that have a 2.5mm jack connector to newer models of Wi-Fi relays, such as TH Origin (THR316 / THR320) and TH Elite (THR316D / THR320D), which are equipped with RJ9 4P4C connectors. This allows you to freely use temperature and humidity sensors (Si7021 and AM2301), a waterproof temperature sensor (DS18B20), and a soil moisture sensor (MS01). Say goodbye to limitations and enjoy the many possibilities the AL010 offers!

Manufacturer

Sonoff

Model

AL010

Compatibility

TH Origin (THR316 / THR320), TH Elite (THR316D / THR320D), Si7021, AM2301, DS18B20, MS01

Connector

Jack 2.5 mm