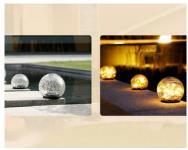

## Superfire FF16-A lamp

Enjoy striking lighting around your home. The solar-powered dusk-sensing solar lamp automatically turns on and off, is waterproof and energy efficient.

## Lighting without electricity bills

The lamp has a built-in solar panel that converts the sun's rays into energy, powering a 600mA battery to save electricity. It has a special button that allows the lamp to charge in 8-10 hours during the day to impressively illuminate your garden at night.

## Install where you want and don't worry about the rest

With a built-in twilight sensor, the lamp automatically turns on when it gets dark and turns off when it gets light. The waterproof rating is IP65. The lamp is made of stainless steel, so it can also successfully operate in the rain.

## Striking design

The spherical lamp with a visible light chain will perfectly blend into any environment. It will be an atmospheric and practical addition for your garden, terrace or balcony.

Brand

Superfire