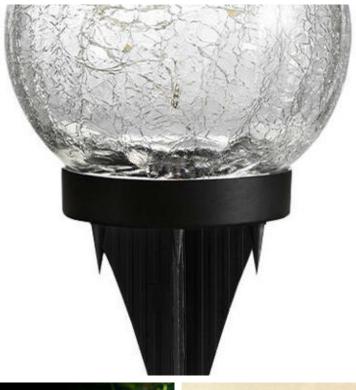

## Superfire FF16-A lamp

Enjoy striking lighting around your home. The solar-powered dusk-sensing solar lamp automatically turns on and off, is waterproof and energy efficient.

## Striking design

The spherical lamp with a visible light chain will perfectly blend into any environment. It will be an atmospheric and practical addition for your garden, terrace or balcony.

Brand

Superfire