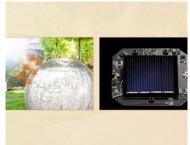

## Lighting without electricity bills

The lamp has a built-in solar panel that converts the sun's rays into energy, powering a 600mA battery to save electricity. It has a special button that allows the lamp to charge in 8-10 hours during the day to impressively illuminate your garden at night.

## Install where you want and don't worry about the rest

With a built-in twilight sensor, the lamp automatically turns on when it gets dark and turns off when it gets light. The waterproof rating is IP65. The lamp is made of stainless steel, so it can also successfully operate in the rain.