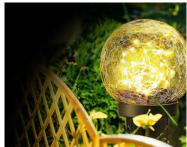

## Install where you want and don't worry about the rest

With a built-in twilight sensor, the lamp automatically turns on when it gets dark and turns off when it gets light. The waterproof rating is IP65. The lamp is made of stainless steel, so it can also successfully operate in the rain.

## Striking design

The spherical lamp with a visible light chain will perfectly blend into any environment. It will be an atmospheric and practical addition for your garden, terrace or balcony.

Brand

Superfire