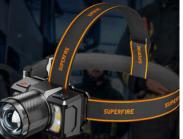

### Reliable source of light

Ensure your safety after dark. The flashlight guarantees stable illumination with a brightness of 700 lm. Its maximum illumination distance is 210 meters, so you can be sure that the flashlight will easily light your way. Thus, HL25 will be perfect for many situations. It will illuminate your route during a night climb or hike, and you can also use it while repairing your car, cycling or camping.