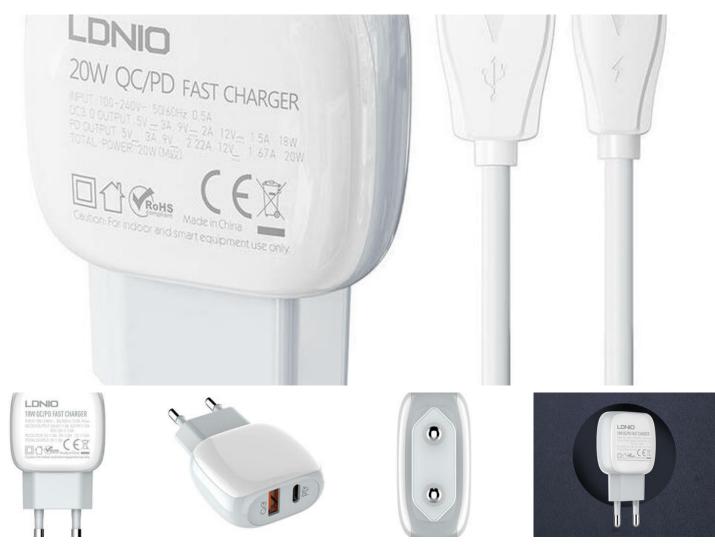

# LDNIO A2313C USB, USB-C 20W Power Charger + Lightning cable

This compact charger with Lightning cable will ensure fast charging of your devices no matter where you are. The product stands out for its wide compatibility, and the two built-in ports - USB and USB-C support fast charging protocols. You can easily take it on any trip, as it accepts voltages of 100 - 240 V, and a number of electrical safety features will ensure that your equipment remains safe.

### Instant charging

The charger features two ports (USB and USB-C) that work with PD and QC 3.0 fast charging technology and operate at 18W or 20W. This allows you to reduce the charging time of your devices and replenish your phone's battery up to 70% in just 30 minutes.

Kit contents Power charger Lightning cable [Manufacturer [LDNIO [Model [A2313C Lightning [Input power [100-240V 0.5A 50-60Hz [PD output power [3.6V-12V(18W) [QC output power [4.5V/5A 5V/4.5A 9V/2A 12V/1.5A [Total power [max 20W