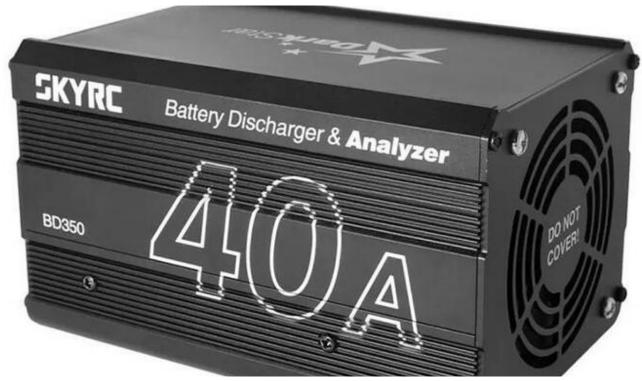

Battery Discharger Analyzer SkyRC BD350 for SkyRc T1000 Battery Discharger Analyzer SkyRC BD350 for SkyRc T1000

SkyRC BD350 Battery Discharger / Battery Tester for SkyRC T1000

The SkyRC BD350 discharger allows you to discharge a wide range of batteries without any problems - just connect it to the SkyRC T1000 Maestro Charger. The device offers a maximum discharge rate of 40A and up to 350W of power. What's more, if you additionally use the Charge Master software, the product can act as a reliable measuring tool. With its help, you will check the exact capacity and performance of the battery - so you can quickly determine its capabilities and prepare for the next race!