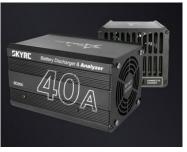

Battery Discharger Analyzer SkyRC BD350 for SkyRc T1000 Battery Discharger Analyzer SkyRC BD350 for SkyRc T1000

SkyRC BD350 Battery Discharger / Battery Tester for SkyRC T1000

The SkyRC BD350 discharger allows you to discharge a wide range of batteries without any problems - just connect it to the SkyRC T1000 Maestro Charger. The device offers a maximum discharge rate of 40A and up to 350W of power. What's more, if you additionally use the Charge Master software, the product can act as a reliable measuring tool. With its help, you will check the exact capacity and performance of the battery - so you can quickly determine its capabilities and prepare for the next race!