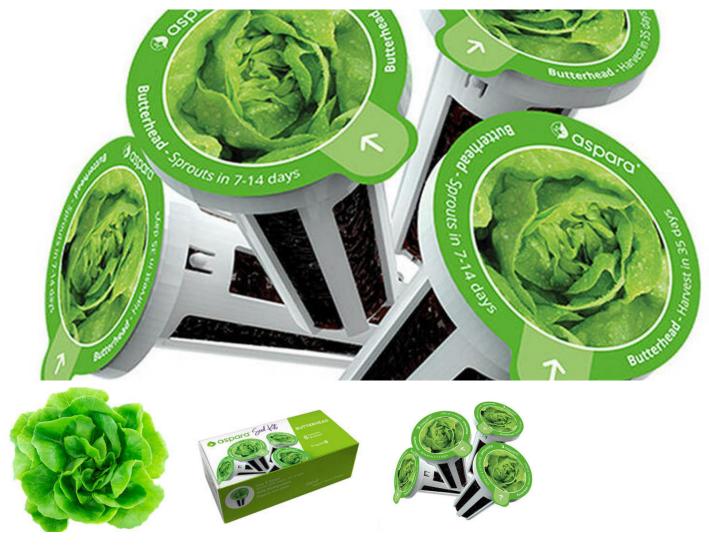

## Aspara seed set by GrowGreen - lettuce

Delicious vegetables, straight from home-grown! The aspara by GrownGreen seed set will allow you to create your own lettuce culture. The seeds are non-GMO and are designed to be planted in a smart aspara pot. What's more, you only need one seed to grow tasty and healthy lettuce in 35 days. You will find all the necessary accessories in the kit.

Ref: 4897073820668

Phone: +351962484153

Email: info@mobilemax.pt

(Call to national mobile network)

Included
seeds
seed baskets
growing medium
nutrient package
Manufacturer
aspara by GrownGreen
Weight
0.06 kg
Vegetation

35 days

Mobilemax - Gadgets and Accessories Rua Vasco da Gama n61, 8005-411, Estoi - Faro, Portugal (Continente)

Price:

Before: € 6.0024

Now: € 6.00

Phone: +351962484153

(Call to national mobile network)

Email: info@mobilemax.pt